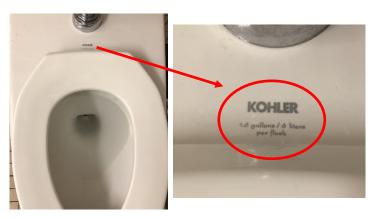

#### **How to Check Flush Volume**

- Look for a marking or label near the seat hinge. All the newer toilets have a mark that states the gallons per flush (see example on left)
- If you don't see such a mark, check the underside of the tank lid or the back wall inside the tank for a date stamp. The year the toilet was made is often stamped into the porcelain— toilets made before 1994 will typically use over 3 gallons per flush.