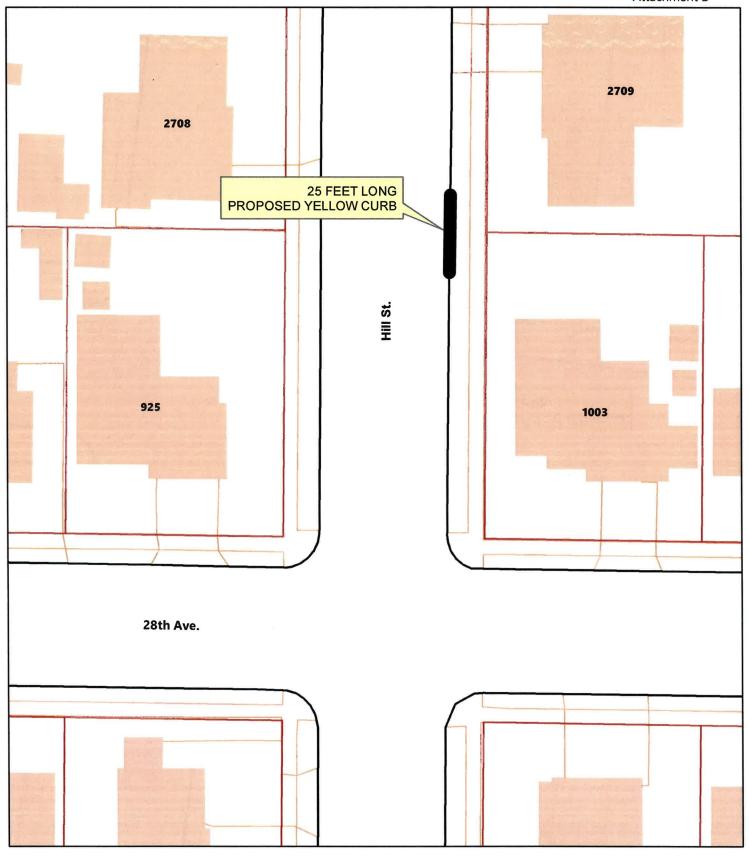

- The addition of 50 feet of yellow curb on the north side of First Avenue SE west of its intersection with Montgomery Street.
- The addition of 48 feet of yellow curb on the north side of First Avenue SE east of its intersection with Jackson Street.
- The addition of 29 feet of yellow curb on the east side of Main Street south of its intersection with First Avenue SE.
- The addition of 40 feet of yellow curb on the south side of Second Avenue SE west of its intersection with Jefferson Street.
- The addition of 25 feet of yellow curb on the east side of Hill Street north of its intersection with 28th Avenue.
- The addition of 57 feet of yellow curb on the north side of 28th Avenue east of its intersection with Oak Street.
- The addition of 66 feet of yellow curb on the west side of Geary Street north of its intersection with 21st Avenue.