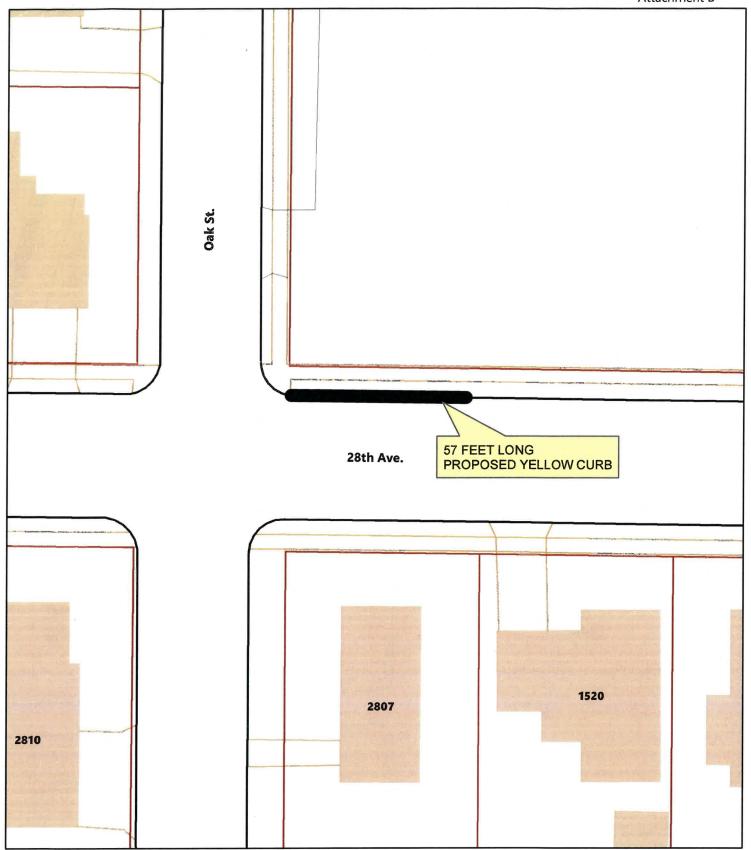

- The addition of 50 feet of yellow curb on the north side of First Avenue SE west of its intersection with Montgomery Street.
- The addition of 48 feet of yellow curb on the north side of First Avenue SE east of its intersection with Jackson Street.
- The addition of 29 feet of yellow curb on the east side of Main Street south of its intersection with First Avenue SE.
- The addition of 40 feet of yellow curb on the south side of Second Avenue SE west of its intersection with Jefferson Street.
- The addition of 25 feet of yellow curb on the east side of Hill Street north of its intersection with 28th Avenue.
- The addition of 57 feet of yellow curb on the north side of 28th Avenue east of its intersection with Oak Street.
- The addition of 66 feet of yellow curb on the west side of Geary Street north of its intersection with 21st Avenue.