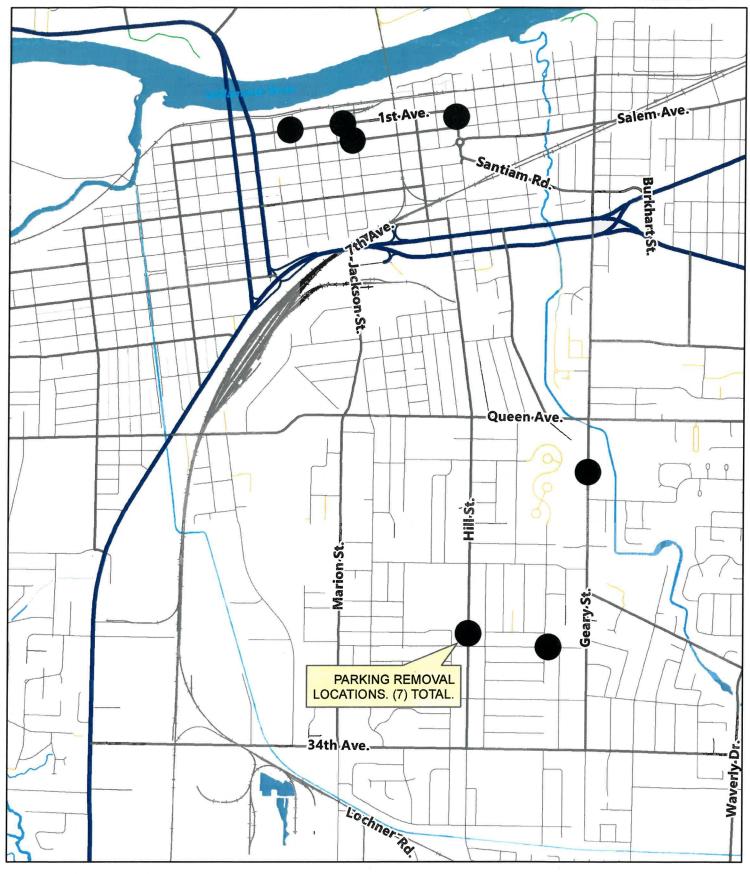

- The addition of 50 feet of yellow curb on the north side of First Avenue SE west of its intersection with Montgomery Street.
- The addition of 48 feet of yellow curb on the north side of First Avenue SE east of its intersection with Jackson Street.
- The addition of 29 feet of yellow curb on the east side of Main Street south of its intersection with First Avenue SE.
- The addition of 40 feet of yellow curb on the south side of Second Avenue SE west of its intersection with Jefferson Street.
- The addition of 25 feet of yellow curb on the east side of Hill Street north of its intersection with 28th Avenue.
- The addition of 57 feet of yellow curb on the north side of 28th Avenue east of its intersection with Oak Street.
- The addition of 66 feet of yellow curb on the west side of Geary Street north of its intersection with 21st Avenue.

#### PARKING REMOVAL VICINITY MAP

|   |       | NAME OF TAXABLE PARTY. | Feet  |
|---|-------|------------------------|-------|
| 0 | 1,000 | 2,000                  | 4,000 |

220