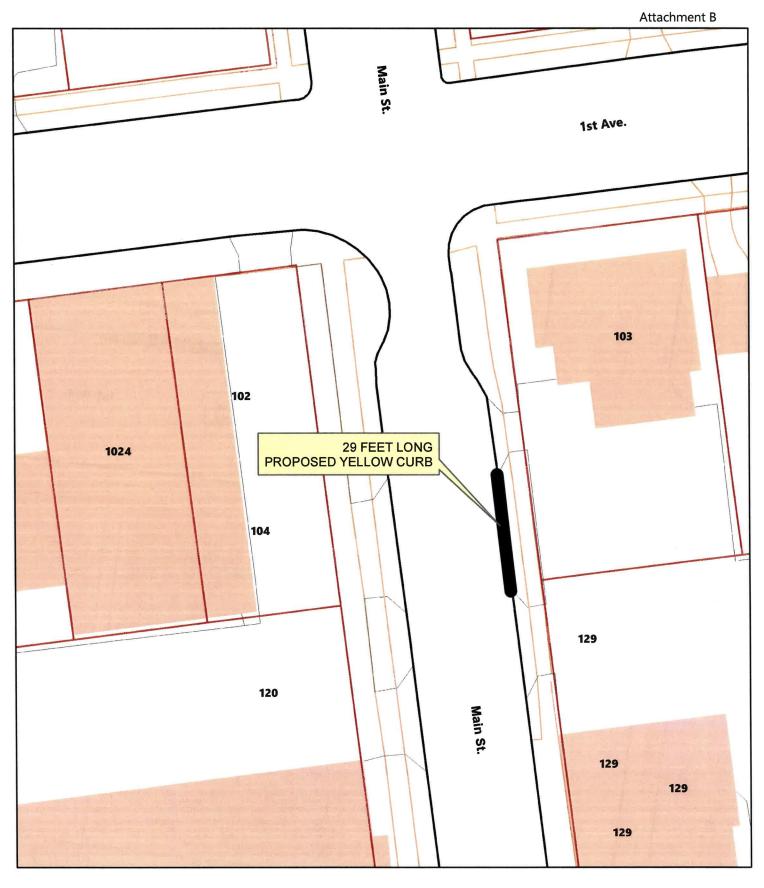

- The addition of 50 feet of yellow curb on the north side of First Avenue SE west of its intersection with Montgomery Street.
- The addition of 48 feet of yellow curb on the north side of First Avenue SE east of its intersection with Jackson Street.
- The addition of 29 feet of yellow curb on the east side of Main Street south of its intersection with First Avenue SE.
- The addition of 40 feet of yellow curb on the south side of Second Avenue SE west of its intersection with Jefferson Street.
- The addition of 25 feet of yellow curb on the east side of Hill Street north of its intersection with 28th Avenue.
- The addition of 57 feet of yellow curb on the north side of 28th Avenue east of its intersection with Oak Street.
- The addition of 66 feet of yellow curb on the west side of Geary Street north of its intersection with 21st Avenue.