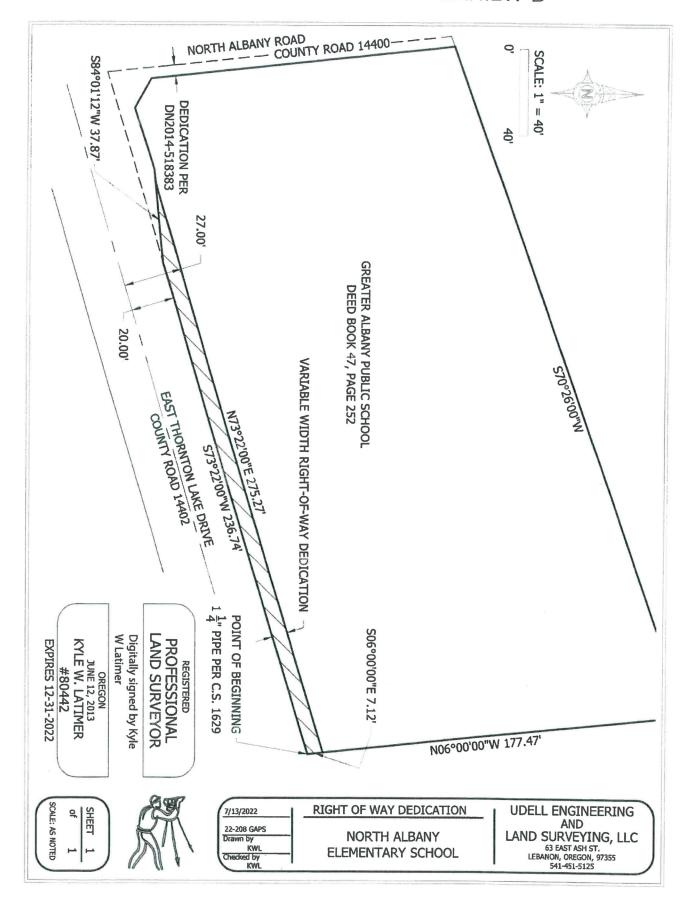

#### EXHIBIT 'A'

#### RIGHT OF WAY DEDICATION DESCRIPTION

AN AREA LOCATED IN THE NORTHEAST QUARTER OF SECTION 1, TOWNSHIP 11 SOUTH, RANGE 4 WEST AND ALSO IN THE SOUTHEAST QUARTER OF SECTION 36, TOWNSHIP 10 SOUTH, RANGE 4 WEST OF THE WILLAMETTE MERIDIAN, CITY OF ALBANY, BENTON COUNTY, OREGON AND BEING MORE SPECIFICALLY DESCRIBED AS FOLLOWS:

BEGINNING AT A 1 ¼" IRON PIPE ON THE NORTH RIGHT OF WAY OF EAST THORNTON LAKE DRIVE AND BEING THE SOUTHWEST CORNER OF A 0.5 ACRE TRACT SHOWN ON COUNTY SURVEY 1629; THENCE SOUTH 73°22'00" WEST ALONG SAID RIGHT OF WAY, 236.74 FEET TO THE SOUTHEAST CORNER OF THE LAND DEDICATED AS PUBLIC RIGHT OF WAY BY DOCUMENT NO. 2014-518383; THENCE SOUTH 84°01'12" WEST 37.87 FEET; THENCE NORTH 73°22'00" EAST 275.27 FEET; THENCE SOUTH 6°00'00" EAST 7.12 FEET TO THE POINT OF BEGINNING.

BENTON COUNTY SURVEY 1629 WAS USED AS REFERENCE.

REGISTERED PROFESSIONAL LAND SURVEYOR

Digitally signed by Kyle W Latimer

OREGON
JUNE 12, 2013
KYLE W. LATIMER
80442

RENEWS: 12/31/22