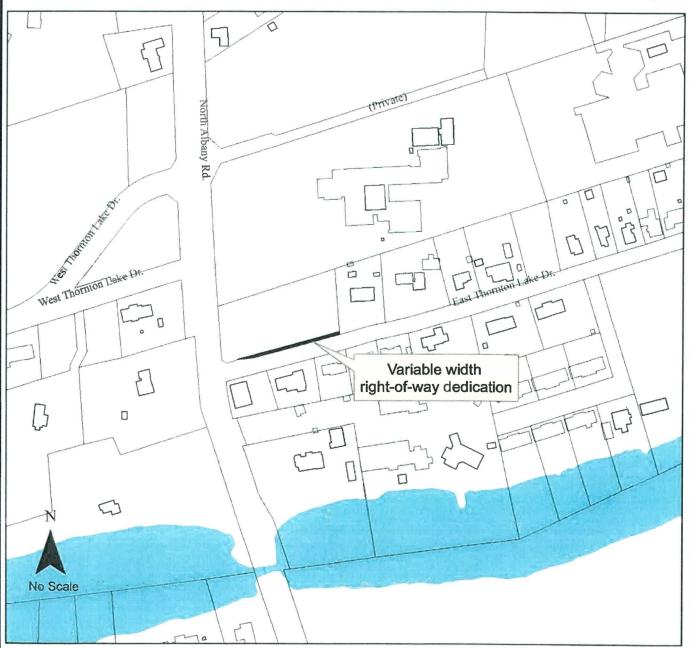

# **EXHIBIT C**

10S04W36DD - 00800

A variable width right-of-way dedication, as part of CU-03-21, North Albany Elementary School Modular Classroom Addition

Seographic Information Services