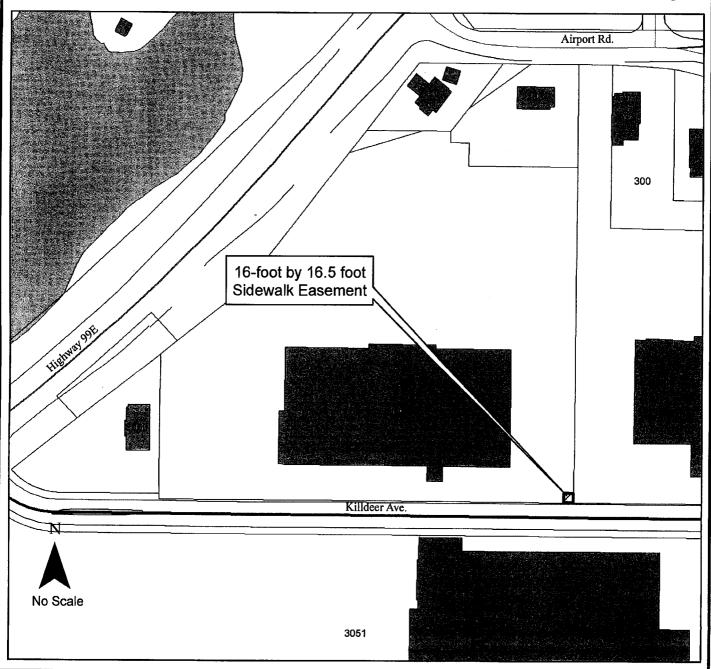

## **EXHIBIT C**

11S03W04CB-00107

A 16 foot x 16.5 foot wide Sidewalk Easement, as part of the Winco Development Project

Geographic Information Services