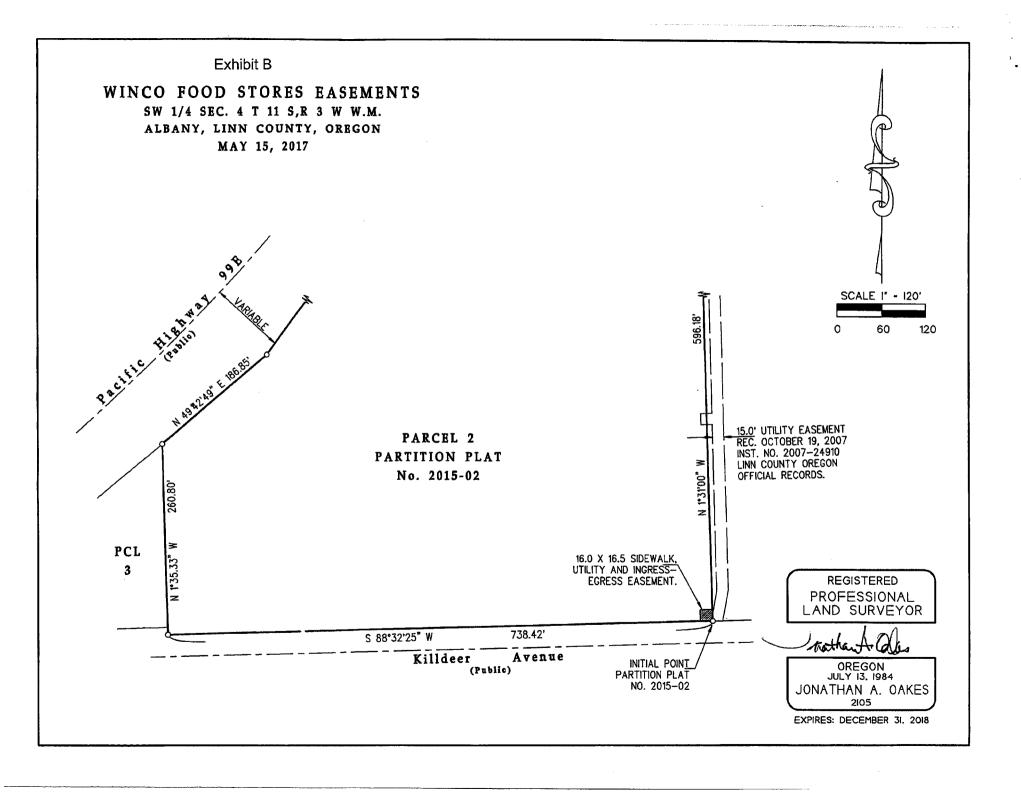

# Legal Description for added Sidewalk and Utility Easement Winco Foods Store, Albany Oregon

Beginning at the Initial Point of Partition Plat No. 2015-02 as platted and recorded in the City of Albany, County of Linn, State of Oregon, said point being on the north margin of Killdeer Avenue; thence leaving said north margin and running along the east boundary of Parcel 2 of said Partition Plat North 1°31'00" West 16.00 feet; thence leaving said east boundary and running South 88°32'25" West 16.50 feet; thence South 1°31'00" East 16.00 feet to a point on the north margin of Killdeer Avenue; thence along the said north margin North 88°32'25" East 16.50 feet to the point of beginning, all in Linn County Oregon.

## **EXHIBIT C**

11S03W04CB-00107

A 16 foot x 16.5 foot wide Sidewalk Easement, as part of the Winco Development Project

Geographic Information Services