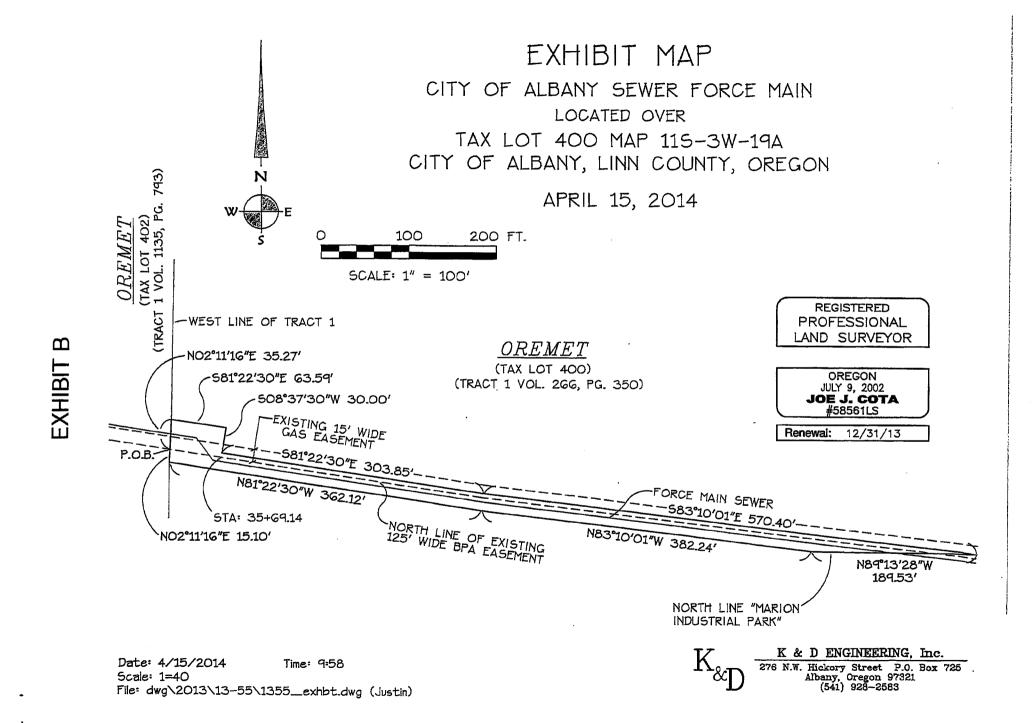

## **EXHIBIT A**

## Legal Description

City of Albany Sewer Force Main Easement

A portion of Tract 1 of that deed recorded in Volume 266, Page 35 in the Linn County, Oregon Deed Records, said portion being in the Northwest 1/4 of Section 19, Township 11 South, Range 3 West, Willamette Meridian, Linn County, Oregon and is more particularly described as follows:

Beginning at the intersection of the west line of "Redfield's Land Plat" and the north line of the Bonneville Power Administration Easement, recorded in Book 232, Page 342, May 1953; thence North 02°11'16" East, along the west line of said "Redfield's Land Plat", 35.27 feet to a point that is 30.00 feet northerly when measured perpendicular to the north line of the Bonneville Power Administration Easement; thence South 81°22'30" East, parallel to the north line of said Bonneville Power Administration Easement, 63.59 feet; thence South 08°37'30" West 30.00 feet to a point that is 5.00 feet northerly when measured perpendicular to the north line of the Bonneville Power Administration Easement; thence South 81°22'30" Bast, parallel to the north line of said Bonneville Power Administration Easement, 303.85 feet; thence South 83°10'01" East, parallel to said north line a distance of 570.40 feet more or less to the north line of "Marion Industrial Park"; thence North 89°13'28" West, along said north line of "Marion Industrial Park" a distance of 189.53 feet to a point that is 15.00 feet southwesterly when measured perpendicular to the north line of the Bonneville Power Administration Easement; thence North 83°10'01" West, parallel to the north line of said Bonneville Power Administration Easement a distance of 382.24 feet; thence North 81°22'30" West, parallel to the north line of said Bonneville Power Administration Easement a distance of 362.11 feet more or less to the west line of "Redfield's Land Plat"; thence North 02°11'16" East along said west line a distance of 15.10 feet to the POINT OF BEGINNING.

The Bearings for the above described property are based on the north line of the Bonneville Power Administration Easement being South 81°22'30" East per said design plans completed by HBH Consulting Engineers dated April 4, 2013 for the City of Albany Oak Creek Lift Station Sewer Force Main Project.

April 15, 2014
CITY OF ALBANY
SEWER FORCE MAIN EASEMENT #2
(13-55) JJC:ls
File Ref: z:/projeots/2013/13-55/surveying/documents/Legal Description #3.docx

| L | П | VI | Ν | $\mathbf{C}$ | O | []] | NΊ | $\Gamma \mathbf{Y}$ |
|---|---|----|---|--------------|---|-----|----|---------------------|