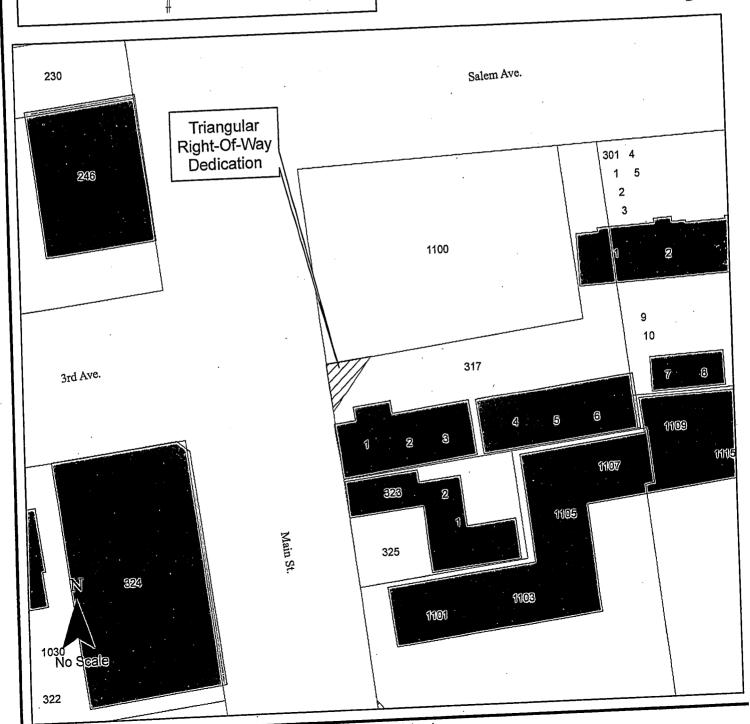

## **EXHIBIT C**

### 11S03W06DD09900

A triangular shaped Right-of-Way dedication on the east side of Main Street, as part of the Main Street Rehabilitation project.

Geographic Information Services