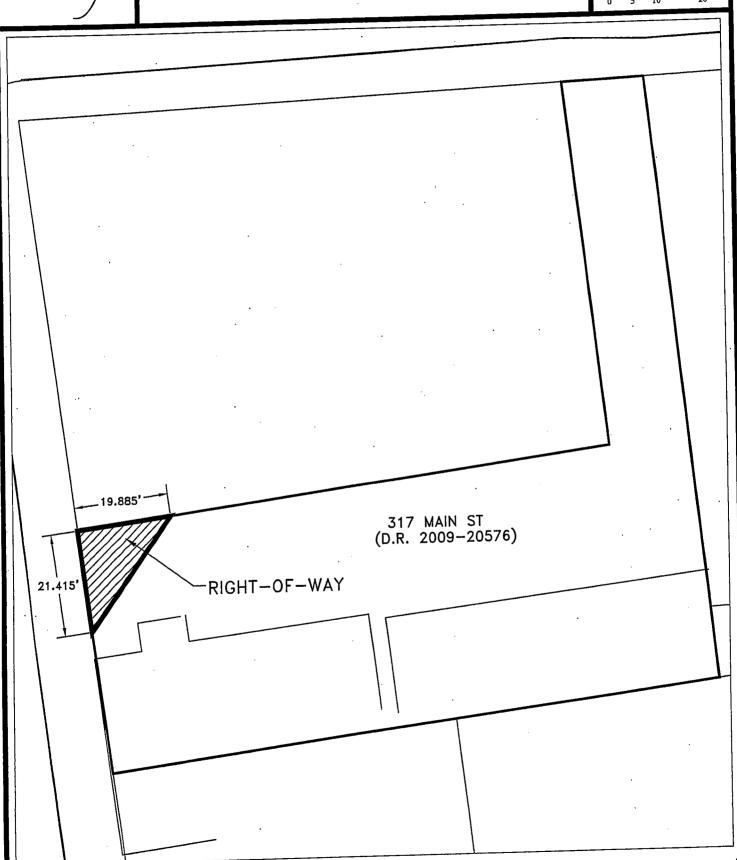

# Exhibit A - Legal Description for Right-of-Way Dedication

A variable width right-of-way lying over the northwest corner of the property conveyed to Arm Chair Holding Company, LLC by deed recorded in Linn County, Oregon deed records 2009-20576, in the SW 1/4 Section 6, T11South, R3West, Willamette Meridian, City of Albany, Linn County, Oregon, more particularly described as follows;

Beginning at the northwest corner of the Parcel 1 of the property as described by deed recorded in Linn County, Oregon deed records 2009-20576, thence North 82° 27' 3.03" East 19.885 feet to a point on the north property line of that same property; thence South 35° 17' 4.39" West 29.203 feet to a point on the east right-of-way line of Main Street; thence North 7° 37' 55.0" West 21.415 feet to the point of beginning. As shown on the attached maps labeled Exhibit B and Exhibit C, attached hereto and made a part hereof this description.

#### EXHIBIT B RIGHT-OF-WAY T11S R3W SEC 6DD TL9900