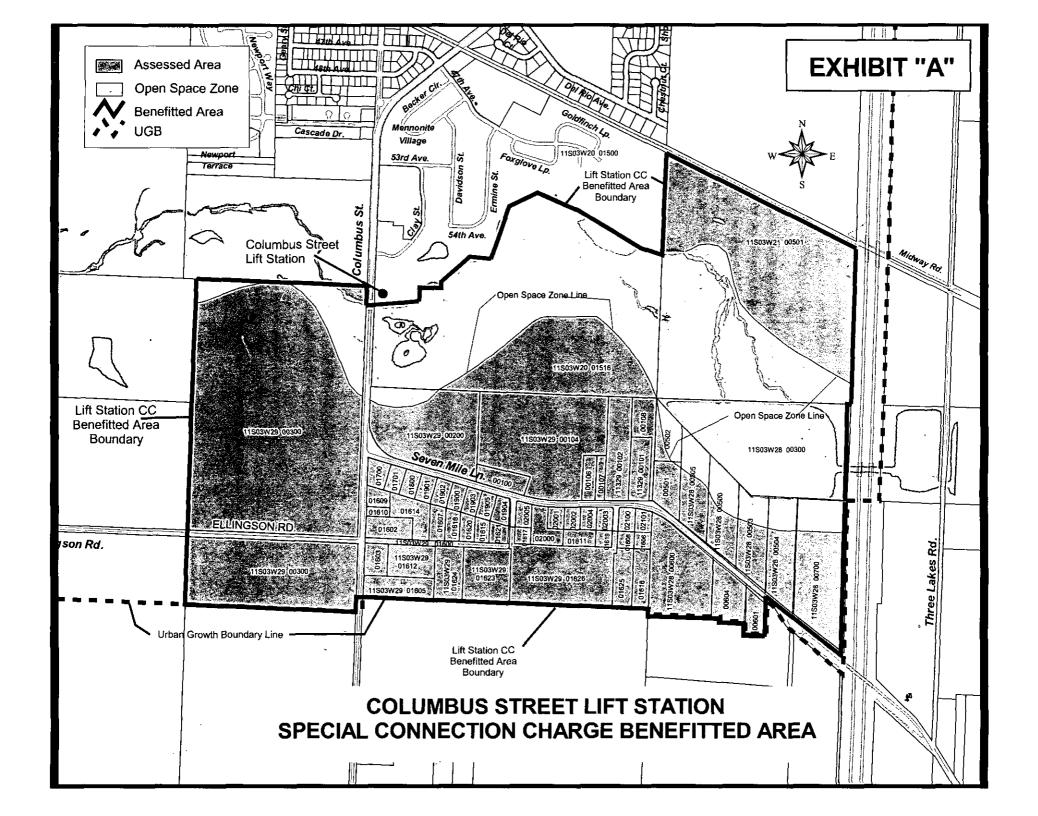

WHEREAS, the lift station assessable area as shown in Exhibit "A" does not include the portions of several properties within the lift station service area that the City of Albany Comprehensive Plan designates as Open Space (OS); and

WHEREAS, the Council desires to recover the expenditure of these oversizing costs through the implementation of a special connection charge to be levied on the unassessed properties within the lift station service area as shown on the map in Exhibit "A;" and

WHEREAS, the special connection charge rate for each property within the lift station service area shall be based on the ratio of the assessable area of each property to the total benefited area applied to the total non-assessed City contribution; and

BE IT FURTHER RESOLVED that the Columbus Street Lift Station Special Connection Charge Benefited Area as shown in the map in Exhibit "A" attached hereto, and the special connection charge rates for each property within the benefited area as listed in Exhibit "B" attached hereto, are hereby reaffirmed; and