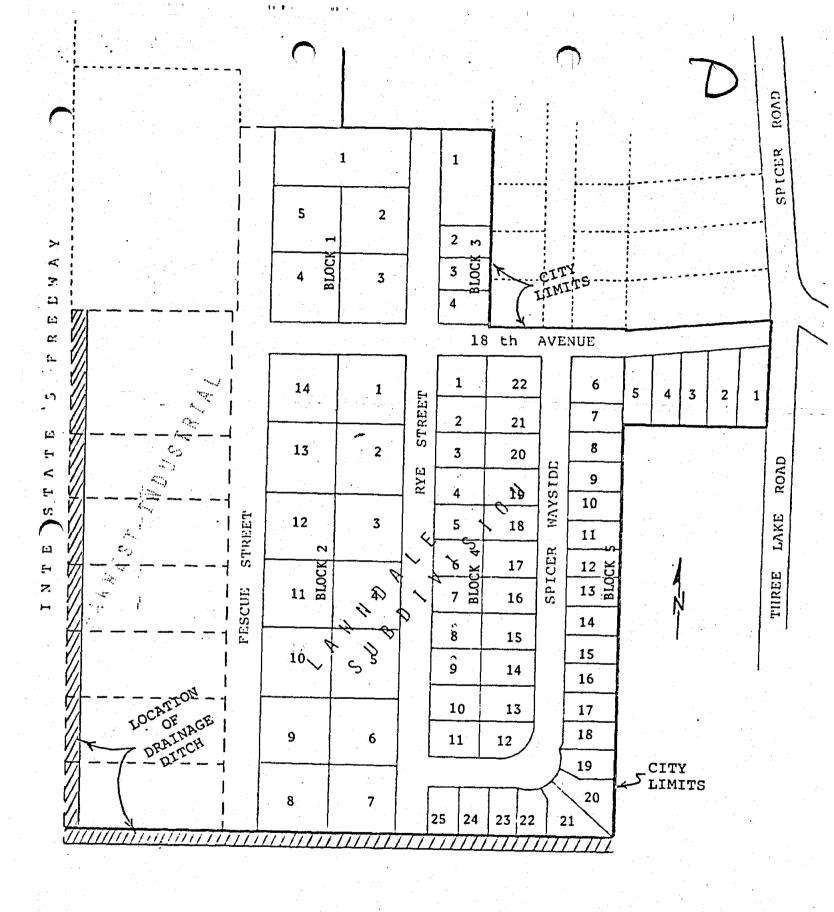

## Project Description:

This project is located south of the T & R Restaurant and between Three Lakes Road and Interstate 5 Freeway.

The scope of this project includes the construction of Rye Street, Spicer Wayside and Eighteenth Avenue within this subdivision. Fescue Street will be constructed upon the completion of the plat for Farwest Industrial Subdivision. Approximately 2,000 lineal feet of drainage ditch will also be constructed.

### Street Improvements:

Spicer Wayside, Rye Street and Eighteenth Avenue will be 36 feet wide with vertical curbs. Spicer Wayside will be designed for normal residential traffic, with  $3\frac{1}{2}$  inches of asphalt and 9 inches of gravel base. Rye Street and Eighteenth Avenue will be designed for heavier truck loadings, with 4 inches of asphalt and 12 inches of gravel base.

The drainage ditch will be constructed on the property owned by Farwest Trucking and Mr. Donald Kempf. We have received a 30 foot wide permanent easement for the ditch structure and an adjacent 10 foot wide easement for access. The easements from Farwest Trucking will be incorporated into their approved plat. The staff recommends that the City accept the easement from Mr. Kempf.

0 100 200 300 100 SCALE LAWNDALE SUB.

CITY OF ALBANY
ENCINEERING DEPT.

MAY 4, 1979

| ST-78-17 | Lawndale | Subdivision | Street | and | Drainage |
|----------|----------|-------------|--------|-----|----------|
|          |          |             |        |     |          |

| No. | Owner/Address                                                   | on Street and Drainage Total Lot & Blk. Sq. Ft. | Assessment<br>Sq. Ft. | Front<br>Footage | Corner Lot<br>Credit | Total<br>Front Footage | Assessment<br>Fr. Ft. | Total<br>Assessment |
|-----|-----------------------------------------------------------------|-------------------------------------------------|-----------------------|------------------|----------------------|------------------------|-----------------------|---------------------|
| 1   | Dyer Land Dev., Inc.<br>999 N. W. Circle Blvd.<br>Corvallis, OR | Lot 1,Blk.1 34,282<br>Lawndale Sub.             | \$2,813.85            | 119.87           | -0-                  | 119.87                 | \$7,138.72            | \$9,952.57          |
| 2   | <b>n</b>                                                        | Lot 2, Blk.1 20,042<br>Lawndale Sub.            | 1,645.04              | 140.00           | -0-                  | 140.00                 | 8,337.54              | 9,95758             |
| 3   | <b>H</b>                                                        | Lot 3, Blk.1 20,097<br>Lawndale Sub.            | 1,649.54              | 275.55           | -0-                  | 275.55                 | 16,410.07             | 18,059.61           |
| 4   | <b>n</b> (1964)                                                 | Lot 4, Blk.1 20,097<br>Lawndale Sub.            | 1,649.54              | 138.84           | -0-                  | 138.84                 | 8,268.46              | 9,918.00            |
| 5   |                                                                 | Lot 5, Blk.1 20,042<br>Lawndale Sub.            | 1,645.04              | -0-              | -0-                  | -0-                    | -0-                   | 1,645.04            |
| 6   | <b>u</b>                                                        | Lot 1, Blk.2 20,666<br>Lawndale Sub.            | 1,696.25              | 279.54           | -0-                  | 279.54                 | 16,647.69             | 18,343.94           |
| 7   | n                                                               | Lot 2, Blk.2 20,034<br>Lawndale Sub.            | 1,644.37              | 140.00           | -0-                  | 140.00                 | 8,337.54              | 9,981.91            |
| 8   | <b>u</b>                                                        | Lot 3, Blk.2 20,032<br>Lawndale Sub.            | 1,644.21              | 140.00           | -0-                  | 140.00                 | 8,337.54              | 9,981.75            |
| 9 1 | <b></b>                                                         | Lot 4, B1k.2 20,030<br>Lawndale Sub.            | 1,644.04              | 140.00           | -0-                  | 140.00                 | 8,337.54              | 9,981.58            |
| 10  | <b></b> .                                                       | Lot 5, B1k.2 20,028<br>Lawndale Sub.            | 1,643.88              | 140.00           | -0-                  | 140.00                 | 8,337.54              | 9,981.42            |
| 11  | 11                                                              | Lot 6, Blk.2 20,455<br>Lawndale Sub.            | 1,678.93              | 143.00           | -0-                  | 143.00                 | 8,516.21              | 10,195.14           |
| 12  | <b>11</b>                                                       | Lot 7, Blk.2 20,531<br>Lawndale Sub.            | 1,685.17              | 143.54           | -0-                  | 143.54                 | 8,548.37              | 10,233.54           |

| No.  | 78-17 Lawndale Subdi Owner/Address                                                                                                                                                                                                                                                                                                                                                                                                                                                                                                                                                                                                                                                                                                                                                                                                                                                                                                                                                                                                                                                                                                                                                                                                                                                                                                                                                                                                                                                                                                                                                                                                                                                                                                                                                                                                                                                                                                                                                                                                                                                                                                         | Lot & Block                    | Total<br>Sq. Ft. | Assessment -<br>Sq. Ft. | Front<br>Footage | Corner Lot<br>Credit | Total<br>Front Footage | Assessment Fr. Ft. | Total .<br>Assessment |
|------|--------------------------------------------------------------------------------------------------------------------------------------------------------------------------------------------------------------------------------------------------------------------------------------------------------------------------------------------------------------------------------------------------------------------------------------------------------------------------------------------------------------------------------------------------------------------------------------------------------------------------------------------------------------------------------------------------------------------------------------------------------------------------------------------------------------------------------------------------------------------------------------------------------------------------------------------------------------------------------------------------------------------------------------------------------------------------------------------------------------------------------------------------------------------------------------------------------------------------------------------------------------------------------------------------------------------------------------------------------------------------------------------------------------------------------------------------------------------------------------------------------------------------------------------------------------------------------------------------------------------------------------------------------------------------------------------------------------------------------------------------------------------------------------------------------------------------------------------------------------------------------------------------------------------------------------------------------------------------------------------------------------------------------------------------------------------------------------------------------------------------------------------|--------------------------------|------------------|-------------------------|------------------|----------------------|------------------------|--------------------|-----------------------|
| 13   | Dyer Land Dev., Inc.<br>999 NW Circle Blvd.<br>Corvallis, OR                                                                                                                                                                                                                                                                                                                                                                                                                                                                                                                                                                                                                                                                                                                                                                                                                                                                                                                                                                                                                                                                                                                                                                                                                                                                                                                                                                                                                                                                                                                                                                                                                                                                                                                                                                                                                                                                                                                                                                                                                                                                               | Lot 8, Blk.2<br>Lawndale Sub.  | 20,533           | \$1,685.33              | -0-              | -0-                  | -0-                    | -0-                | \$1,685.33            |
| 14   |                                                                                                                                                                                                                                                                                                                                                                                                                                                                                                                                                                                                                                                                                                                                                                                                                                                                                                                                                                                                                                                                                                                                                                                                                                                                                                                                                                                                                                                                                                                                                                                                                                                                                                                                                                                                                                                                                                                                                                                                                                                                                                                                            | Lot 9, Blk.2<br>Lawndale Sub.  | 20,455           | \$1,678.93              | -0-              | -0-                  | -0-                    | -0-                | 1,67~93               |
| 15   | e ja o t <b>u</b> oje o tu objektorio.<br>Najvetorio postavaje od opisali                                                                                                                                                                                                                                                                                                                                                                                                                                                                                                                                                                                                                                                                                                                                                                                                                                                                                                                                                                                                                                                                                                                                                                                                                                                                                                                                                                                                                                                                                                                                                                                                                                                                                                                                                                                                                                                                                                                                                                                                                                                                  | Lot 10, Blk.2<br>Lawndale Sub. | 20,028           | 1,643.88                | -0-              | -0-                  | -0-                    | -0-                | 1,643.88              |
| 16   | <b>ü</b>                                                                                                                                                                                                                                                                                                                                                                                                                                                                                                                                                                                                                                                                                                                                                                                                                                                                                                                                                                                                                                                                                                                                                                                                                                                                                                                                                                                                                                                                                                                                                                                                                                                                                                                                                                                                                                                                                                                                                                                                                                                                                                                                   | Lot 11, Blk.2<br>Lawndale Sub. | 20,030           | 1,644.04                | -0-              | -0-                  | -0-                    | -0-                | 1,644.04              |
| 17 _ | <u></u> , "                                                                                                                                                                                                                                                                                                                                                                                                                                                                                                                                                                                                                                                                                                                                                                                                                                                                                                                                                                                                                                                                                                                                                                                                                                                                                                                                                                                                                                                                                                                                                                                                                                                                                                                                                                                                                                                                                                                                                                                                                                                                                                                                | Lot 12, Blk.2<br>Lawndale Sub. | 20,032           | 1,644.21                | -0-              | -0-                  | -0-                    | -0-                | 1,644.21              |
| 18   |                                                                                                                                                                                                                                                                                                                                                                                                                                                                                                                                                                                                                                                                                                                                                                                                                                                                                                                                                                                                                                                                                                                                                                                                                                                                                                                                                                                                                                                                                                                                                                                                                                                                                                                                                                                                                                                                                                                                                                                                                                                                                                                                            | Lot 13, Blk.2<br>Lawndale Sub. | 20,034           | 1,644.37                | -0-              | -0-                  | -0-                    | -0-                | 1,644.37              |
| 19   | u u                                                                                                                                                                                                                                                                                                                                                                                                                                                                                                                                                                                                                                                                                                                                                                                                                                                                                                                                                                                                                                                                                                                                                                                                                                                                                                                                                                                                                                                                                                                                                                                                                                                                                                                                                                                                                                                                                                                                                                                                                                                                                                                                        | Lot 14, Blk.2<br>Lawndale Sub. | 20,666           | 1,696.25                | 138.84           | -0-                  | 138.84                 | 8,268.47           | 9,964.72              |
| 20   | Taran ya <b>u</b> ran sana asalah dalam dalam<br>Dalam dalam dalam<br>Dalam dalam da | Lot 1, Blk. 3<br>Lawndale Sub. | 20,012           | 1,642.57                | 197.94           | -0-                  | 197,94                 | 11,788.10          | 13,430.67             |
| 21   |                                                                                                                                                                                                                                                                                                                                                                                                                                                                                                                                                                                                                                                                                                                                                                                                                                                                                                                                                                                                                                                                                                                                                                                                                                                                                                                                                                                                                                                                                                                                                                                                                                                                                                                                                                                                                                                                                                                                                                                                                                                                                                                                            | Lot 2, B1k. 3<br>Lawndale Sub. | 6,573            | 539.50                  | 65.00            | -0-                  | 65.00                  | 3,871.00           | 4,410.50              |
| 22   | <b>H</b>                                                                                                                                                                                                                                                                                                                                                                                                                                                                                                                                                                                                                                                                                                                                                                                                                                                                                                                                                                                                                                                                                                                                                                                                                                                                                                                                                                                                                                                                                                                                                                                                                                                                                                                                                                                                                                                                                                                                                                                                                                                                                                                                   | Lot 3, Blk. 3<br>Lawndale Sub. | 6,878            | 564.54                  | 68.00            | 0-                   | 68,00                  | 4,049.66           | 4,614.20              |
| 23   | H .                                                                                                                                                                                                                                                                                                                                                                                                                                                                                                                                                                                                                                                                                                                                                                                                                                                                                                                                                                                                                                                                                                                                                                                                                                                                                                                                                                                                                                                                                                                                                                                                                                                                                                                                                                                                                                                                                                                                                                                                                                                                                                                                        | Lot 4, Blk. 3<br>Lawndale Sub. | 6,996            | 574.22                  | 162.59           | 48.44                | 114,15                 | 6,798.09           | 7,372.31              |
| 24   |                                                                                                                                                                                                                                                                                                                                                                                                                                                                                                                                                                                                                                                                                                                                                                                                                                                                                                                                                                                                                                                                                                                                                                                                                                                                                                                                                                                                                                                                                                                                                                                                                                                                                                                                                                                                                                                                                                                                                                                                                                                                                                                                            | Lot 1, Blk. 4<br>Lawndale Sub. | 7,915            | 649.66                  | 171,42           | 47,86                | 123,56                 | 7,358.49           | 8,008.15              |

| No. | 78-17 Lawndale Subdi Owner/Address                                        | Lot & Block                     | Total<br>Sq. Ft. | Assessment<br>Sq. Ft. | Front<br>Footage | Corner Lot<br>Credit | Total<br>Front Footage | Assessment<br>Fr. Ft. | Total<br>Assessment |
|-----|---------------------------------------------------------------------------|---------------------------------|------------------|-----------------------|------------------|----------------------|------------------------|-----------------------|---------------------|
| 25  | Dyer Land Dev., Inc.<br>999 NW Circle Blvd.<br>Corvallis, OR              |                                 | 7,500            | 615.59                | 75.00            | -0-                  | 75.00                  | 4,466.54              | 5,082.13            |
| 26  | n                                                                         | Lot 3, Blk. 4<br>Lawndale Sub.  | 7,500            | 615.59                | 75.00            | -0-                  | 75.00                  | 4,466.54              | 5,08 713            |
| 27  | II .                                                                      | Lot 4, Blk. 4<br>Lawndale Sub.  | 7,500            | 615.59                | 75.00            | -0-                  | 75.00                  | 4,466.54              | 5,082.13            |
| 28  | e e e e e e e e e e e e e e e e e e e                                     | Lot 5, Blk. 4<br>Lawndale Sub.  | 7,500            | 615.59                | 75.00            | -0-                  | 75.00                  | 4,466.54              | 5,082.13            |
| 29  | atto i i i i i i i i i i i i i i i i i i                                  | Lot 6, Blk. 4<br>Lawndale Sub.  | 7,500            | 615.59                | 75.00            | -0-                  | 75.00                  | 4,466.54              | 5,082.13            |
| 30  |                                                                           | Lot 7, Blk. 4<br>Lawndale Sub.  | 7,500            | 615.59                | 75.00            | 0-                   | 75.00                  | 4,466.54.             | 5,082.13            |
| 31  | <b>n</b>                                                                  | Lot 8, Blk. 4<br>Lawndale Sub.  | 7,500            | 615.59                | 75.00            | -0-                  | 75.00                  | 4,466.54              | 5,082.13            |
| 32  | en e                                  | Lot 9, Blk. 4<br>Lawndale Sub.  | 7,500            | 615.59                | 75.00            | -0-                  | 75.00                  | 4,466.54              | 5,082.13            |
| 33  | tana di <b>ni</b> di Palanda.<br>Panganananananananananananananananananan | Lot 10, Blk. 4<br>Lawndale Sub. | 7,500            | 615.59                | 75.00            | -0-                  | 75.00                  | 4,466.54              | 5,082.13            |
| 34  | u u                                                                       | Lot 11, Blk. 4<br>Lawndale Sub. | 7,413            | 608.45                | 166.41           | .47.85               | 118.56                 | 7,060.72              | 7,669.17            |
| 35  | n                                                                         | Lot 12, Blk. 4<br>Lawndale Sub. | 7,196            | 590.64                | 154.93           | -0-                  | 154.93                 | 9,226.69              | 9,817.33            |
| 36  | n                                                                         | Lot 13, Blk. 4<br>Lawndale Sub. | 8,250            | 677.15                | 75.00            | -0-                  | 75.00                  | 4,466.54              | 5,143.69            |

| No. | 78-17 Lawndale Subdiv                       | Lot & Block                     | Total<br>Sq. Ft. | Assessment-<br>Sq. Ft. | Front<br>Footage | Corner Lot<br>Credit | Total<br>Front Footage | Assessment Fr. Ft. | Total<br>Assessment |
|-----|---------------------------------------------|---------------------------------|------------------|------------------------|------------------|----------------------|------------------------|--------------------|---------------------|
| 37  | Dyer Land Dev., Inc.<br>999 NW Circle Blvd. | Lot 14, Blk. 4<br>Lawndale Sub. | 8,250            | 677.15                 | 75.00            | -0-                  | 75.00                  | 4,466.54           | 5,143,69            |
| 38  | Corvallis, OR 97330                         | Lot 15, Blk. 4<br>Lawndale Sub. | 8,250            | 677.15                 | 75.00            | -0-                  | 75.00                  | 4,466.54           | 5,143.69            |
| 39  | (1) (1) (1) (1) (1) (1) (1) (1) (1) (1)     | Lot 16, Blk. 4<br>Lawndale Sub. | 8,250            | 677.15                 | 75.00            | -0-                  | 75.00                  | 4,466.54           | 5,143.69            |
| 40  | <b>u</b>                                    | Lot 17, Blk. 4<br>Lawndale Sub. | 8,250            | 677.15                 | 75.00            | -0-                  | 75.00                  | 4,466.54           | 5,143.69            |
| 41  | - <u>-</u>                                  | Lot 18, Blk. 4<br>Lawndale Sub. | 8,250            | 677.15                 | 75.00            | -0-                  | 75.00                  | 4,466.54           | 5,143.69            |
| 42  | <b>11</b>                                   | Lot 19, Blk. 4<br>Lawndale Sub. | 8,250            | 677,15                 | 75.00            | -0-                  | 75.00                  | 4,466.54           | 5,143,69            |
| 43  | <b>n</b>                                    | Lot 20, Blk. 4<br>Lawndale Sub. | 8,250            | 677.15                 | 75.00            | -0-                  | 75.00                  | 4,466.54           | 5,143.69            |
| 44  | <b>n</b>                                    | Lot 21, Blk. 4<br>Lawndale Sub. | 8,250            | 677.15                 | 75.00            | -0-                  | 75.00                  | 4,466.54           | 5,1 769             |
| 45  | H                                           | Lot 22, Blk. 4<br>Lawndale Sub. | 8,715            | 715.32                 | 181.42           | .50.00               | 131.42                 | 7,826.58           | 8,541.90            |
| 46  | <b>II</b>                                   | Lot 1, Block 5<br>Lawndale Sub. | 9,944            | 816.19                 | 59.83            | -0-                  | 59.83                  | 3,563.13           | 4,379.32            |
| 47  | <b>11</b>                                   | Lot 2, B1k. 5<br>Lawndale Sub.  | 9,532            | 782.38                 | 59.62            | -0-                  | 59.62                  | 3,550.60           | 4,332.98            |
| 48  | <b>n</b>                                    | Lot 3, Blk. 5<br>Lawndale Sub.  | 9,171            | 752.75                 | 59.62            | -0-                  | 59.62                  | 3,550.60           | 4,303.35            |

| ST-             | 78-17 Lawndale Subdi Owner/Address                           | vision Street an                | Total Sq. Ft. | Assessment<br>Sq. Ft. | Front<br>Footage | Corner Lot<br>Credit | Total<br>Front Footage | Assessment<br>Fr. Ft. | Total .<br>Assessment |
|-----------------|--------------------------------------------------------------|---------------------------------|---------------|-----------------------|------------------|----------------------|------------------------|-----------------------|-----------------------|
| <del></del> -49 | Dyer Land Dev., Inc.<br>999 NW Circle Blvd.<br>Corvallis, OR | Lot 4, Blk. 5<br>Lawndale Sub.  | 8,810         | 723.12                | 59.62            | -0-                  | 59.62                  | 3,550.60              | 4,273.72              |
| 50              | <b>n</b>                                                     | Lot 5, Blk. 5<br>Lawndale Sub.  | 8,453         | 693.81                | 59.57            | -0-                  | 59.57                  | 3,547.62              | 4,241.                |
| 51              | <b>n</b>                                                     | Lot 6, Blk. 5<br>Lawndale Sub.  | 9,981         | 819.23                | 192.94           | 50.00                | 142.94                 | 8,512.64              | 9,331.87              |
| 52              | n e e e e e e e e e e e e e e e e e e e                      | Lot 7, Blk. 5<br>Lawndale Sub.  | 6,602         | 541.89                | 60.00            | -0-                  | 60.00                  | 3,573.23              | 4,115.12              |
| 53              | <u> </u>                                                     | Lot 8, Blk. 5<br>Lawndale Sub.  | 6,602         | 541.89                | 60.00            | -0-                  | 60.00                  | 3,573.23              | 4,115.12              |
| 54              | n .                                                          | Lot 9, Blk. 5<br>Lawndale Sub.  | 6,602         | 541.89                | 60.00            | -0-                  | 60.00                  | 3,573.23              | 4,115.12              |
| 55              | #                                                            | Lot 10, Blk. 5<br>Lawndale Sub. | 6,602         | 541.89                | 60.00            | -0-                  | 60.00                  | 3,573.23              | 4,115.12              |
| 56              |                                                              | Lot 11, Blk. 5<br>Lawndale Sub. | 6,602         | 541.89                | 60.00            | -0-                  | 60.00                  | 3,573.23              | 4,115.12              |
| 57              | u                                                            | Lot 12, Blk. 5<br>Lawndale Sub. | 6,602         | 541.89                | 60.00            | -0-                  | 60.00                  | 3,573.23              | 4,115.12              |
| 58              | <b>u</b>                                                     | Lot 13, Blk. 5<br>Lawndale Sub. | 6,602         | 541.89                | 60.00            | <b>-</b> 0-          | 60.00                  | 3,573.23              | 4,115.12              |
| 59              | u v                                                          | Lot 14, Blk. 5<br>Lawndale Sub. | 6,602         | 541.89                | 60.00            | -0-                  | 60.00                  | 3,573.23              | 4,115.12              |
| 60              | • • • • • • • • • • • • • • • • • • •                        | Lot 15, Blk. 5<br>Lawndale Sub. | 6,602         | 541.89                | 60.00            | -0-                  | 60.00                  | 3,573.23              | 4,115.12              |

| ST-7 | 28-17 Lawndale Subdiv                                        | vision Street an                | d Drainage Total Sq. Ft. | Assessment<br>Sq. Ft. | Front<br>Footage | Corner Lot<br>Credit    | Total<br>Front Footage | Assessment<br>Fr. Ft. | Total<br>Assessment |
|------|--------------------------------------------------------------|---------------------------------|--------------------------|-----------------------|------------------|-------------------------|------------------------|-----------------------|---------------------|
| 61   | Dyer Land Dev., Inc.<br>999 NW Circle Blvd.<br>Corvallis, OR | Lot 16, Blk. 5<br>Lawndale Sub. | 6,602                    | 541.89                | 60.00            | -0-                     | 60.00                  | 3,573.23              | 4,115,12            |
| 62   | u .                                                          | Lot 17, Blk. 5<br>Lawndale Sub. | 6,602                    | 541.89                | 60.00            | -0-                     | 60.00                  | 3,573.23              | 4,115-3             |
| 63   |                                                              | Lot 18, Blk. 5<br>Lawndale Sub. | 6,771                    | 555.76                | 60.86            | -0-                     | 60.86                  | 3,624.45              | 4,180,22            |
| 64   | u ·                                                          | Lot 19, Blk. 5<br>Lawndale Sub. | 6,417                    | 526,70                | 46.56            | -0-                     | 46.56                  | 2,772.84              | 3,299.54            |
| 65   | <b>"</b>                                                     | Lot 20, Blk. 5<br>Lawndale Sub. | 8,090                    | 664.02                | 22.45            | -0-                     | 22.45                  | 1,336.98              | 2,001.00            |
| 66   | **                                                           | Lot 21, Blk. 5<br>Lawndale Sub. | 8,518                    | 699.15                | 22.44            | -0-                     | 22.44                  | 1,336.39.             | 2,035.54            |
| 67   | <b>u</b>                                                     | Lot 22, Blk. 5<br>Lawndale Sub. | 6,156                    | 505.28                | 53.07            | -0-                     | 53.07                  | 3,160.53              | 3,665.81            |
| 68   | <b>II</b>                                                    | Lot 23, Blk. 5<br>Lawndale Sub. | 6,210                    | 509.71                | 60.84            | -0-                     | 60.84                  | 3,623.27              | 4,132,98            |
| 69   | <b>n</b>                                                     | Lot 24, Blk. 5<br>Lawndale Sub. | 6,092                    | 500.02                | 60.00            | -0-                     | 60.00                  | 3,573.23              | 4,073,25            |
| 70   | u u                                                          | Lot 25, Blk. 5<br>Lawndale Sub. | 6,514                    | 534.66                | 157.95           | 48.62                   | 109.33                 | 6,511.04              | 7,045.70            |
| ·    |                                                              | TOTALS                          | 794,843                  | \$65,240.00           | 6,092.26         | 292.77<br>= \$0.0821 ps | 5,799.49               | \$345,382.20          | \$410,622.20        |