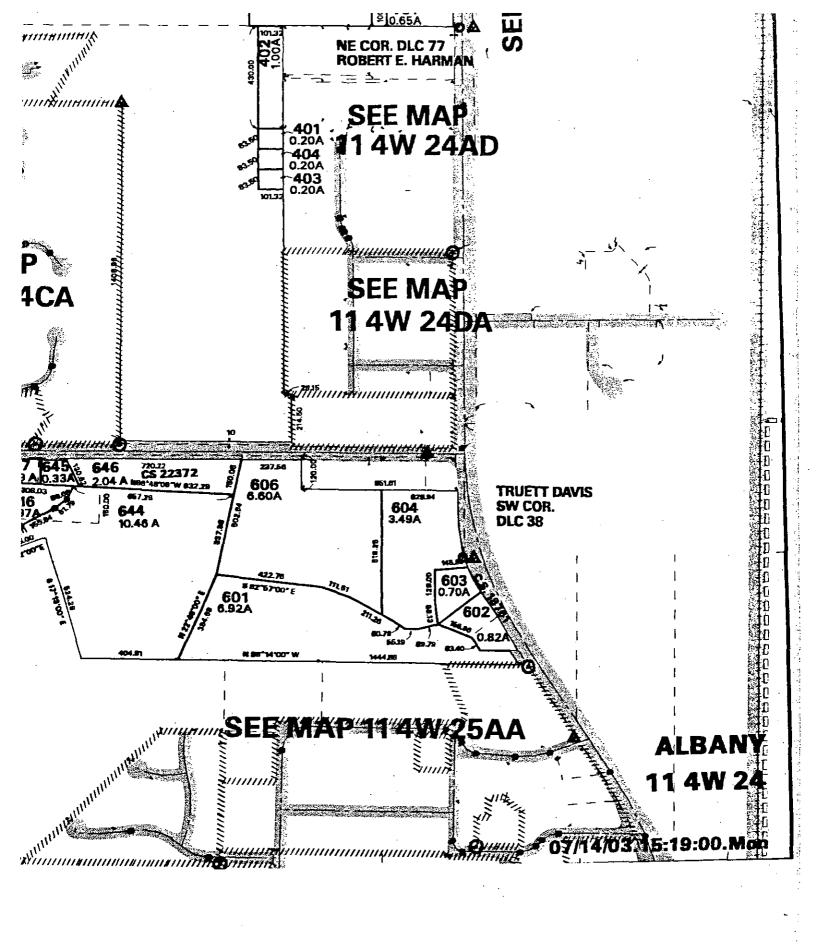

## ORDINANCE NO. 5630

AN ORDINANCE TO LEVY ASSESSMENTS AGAINST PROPERTIES SPECIFICALLY BENEFITED BY WATER CONNECTIONS AND THE ASSESSMENT OF WATER SYSTEM DEVELOPMENT CHARGES FOR PROPERTY DESCRIBED AS TAX LOT 604, OF PARCEL 11S-04W-24, AND SITE ADDRESS 5432 PACIFIC BLVD SW, AND DECLARING AN EMERGENCY.

## THEREFORE, THE PEOPLE OF THE CITY OF ALBANY DO ORDAIN AS FOLLOWS:

<u>Section 1</u>: The Water System Development Charges as referred to in this ordinance are to provide water connections to serve the structure on this property. These charges will be assessed on the property described as Tax Lot 604, of Parcel 11S-04W-24, and site address 5432 Pacific Blvd SW.

## WATER SYSTEM DEVELOPMENT CHARGES

08/03/05 12:05:56

Name/Address

Description

NYQUIST VENTURES, LLC

ACREAGE

11-04W-24 -00604
5432 PACIFIC BLVD SW

3034 NORTH SHORE DR SE

07/15/05 0150413

11775

ALBANY, OR 97322

WSDC081002\*

6,336.00

NYQUIST VENTURES, LLC

ACREAGE

11-04W-24 -00604
5432 PACIFIC BLVD SW