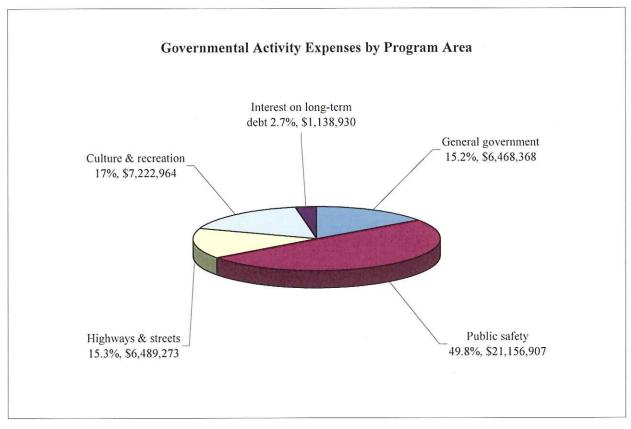

At the end of the current fiscal year, the City has positive balances in all three categories of net assets, both for the government as a whole, as well as for its separate governmental and business-type activities. The City's net assets increased by \$15,829,399 (6.98 percent) during the current fiscal year due primarily to increased tax revenues, water/sewer services charge increases in anticipation of utility capital construction; and capital contributions from systems development fees (streets, parks, water, and sewer), grants, and developer site improvements.