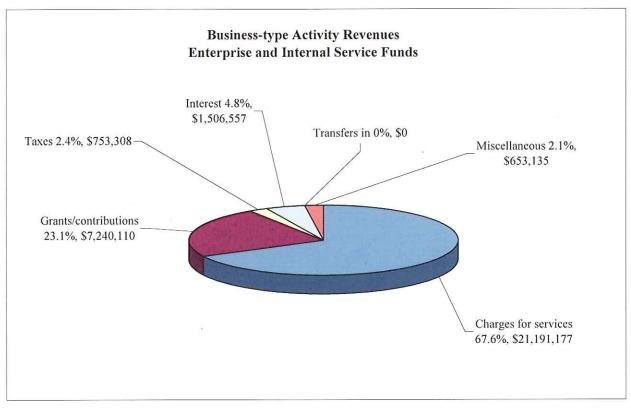

■-Business-type net assets increased \$10,770,078 (9 percent) for the 2006-07 fiscal year. Operating income for the Water and Sewer Funds was \$3,728,983. The increase to net assets from nonoperating revenues and expenses was \$346,140. Capital contributions from developer site improvements and development fees were \$7,240,110.