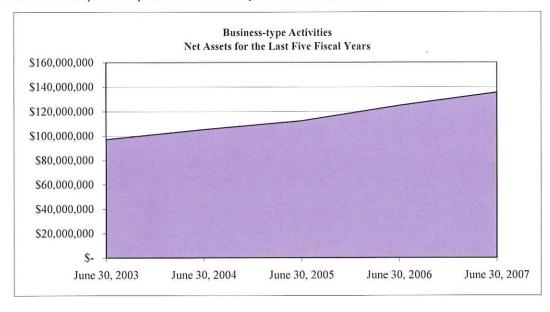

■-Business-type net assets increased \$10,770,078 (9 percent) for the 2006-07 fiscal year. Operating income for the Water and Sewer Funds was \$3,728,983. The increase to net assets from nonoperating revenues and expenses was \$346,140. Capital contributions from developer site improvements and development fees were \$7,240,110.