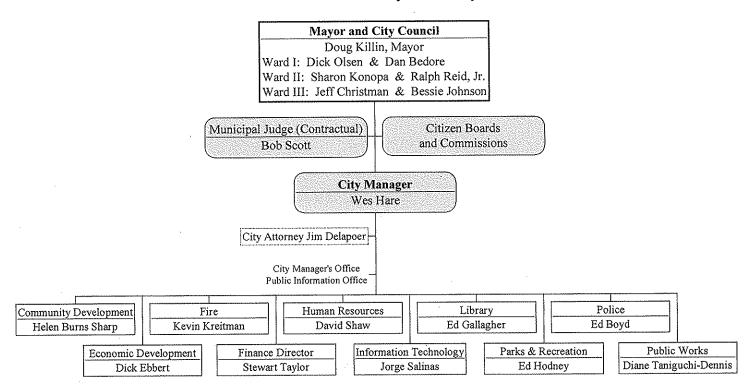

<sup>\*</sup>MSA-Metropolitan Statistical Area

The City was founded in 1848, incorporated in 1864, and adopted its first charter in 1891. A directly elected nonpartisan Mayor with a two-year term leads a six member City Council elected to four-year, overlapping terms. A full-time City Manager administers the affairs of the City for the Council, and supervises a staff of ten department directors and 385 permanent employees.