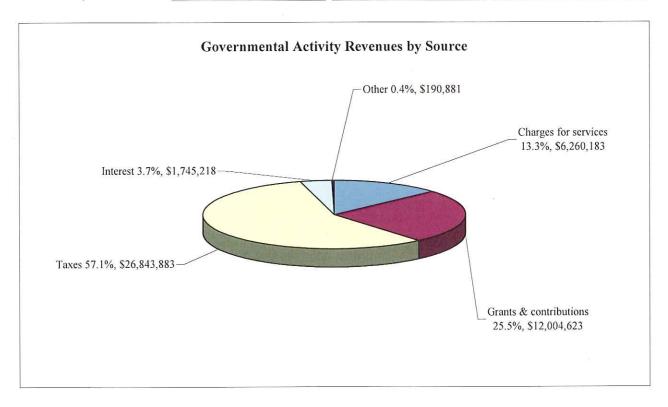

At the end of the current fiscal year, the City has positive balances in all three categories of net assets, both for the government as a whole, as well as for its separate governmental and business-type activities. The City's net assets increased by \$15,829,399 (6.98 percent) during the current fiscal year due primarily to increased tax revenues, water/sewer services charge increases in anticipation of utility capital construction; and capital contributions from systems development fees (streets, parks, water, and sewer), grants, and developer site improvements.