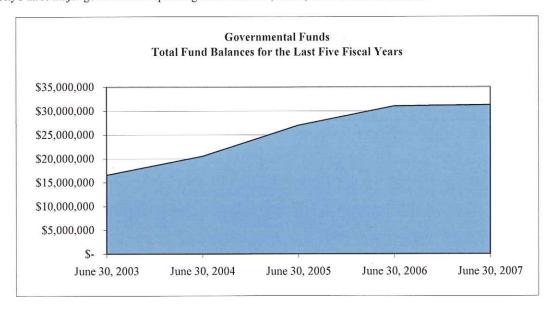

#### Financial Highlights

- ■-The assets of the City exceeded its liabilities at the close of the most recent fiscal year by \$242,487,225 (net assets). Of this amount, \$32,975,825 (unrestricted net assets) may be used to meet the city's ongoing obligations to citizens and creditors.
- ■-At of the close of the current fiscal year, the City's governmental funds reported a combined ending fund balance of \$31,272,455, an increase of \$238,325 in comparison with the previous year. Of the combined fund balances, \$20,396,578 is available for spending at the City's discretion. Due to a 6.7% increase in assessed value, property tax collections were \$675,000 more than anticipated in the General, Parks and Recreation, and Public Safety Levy Funds. Fund balances increased by a total of \$1,317,800 for the City's three major governmental operating funds: General, Street, and Parks & Recreation.