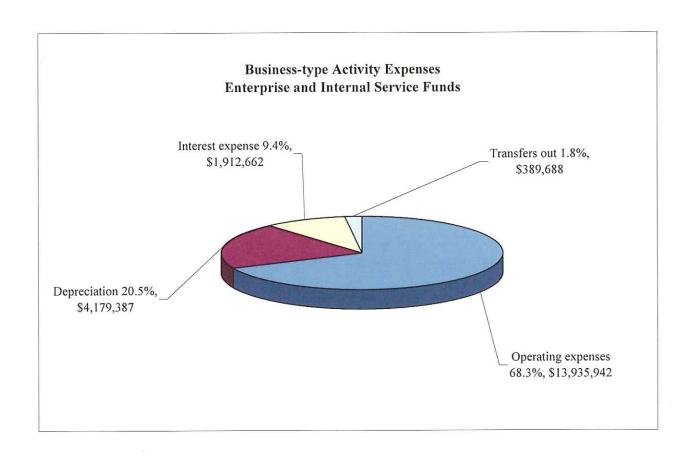

■-Business-type net assets increased \$10,770,078 (9 percent) for the 2006-07 fiscal year. Operating income for the Water and Sewer Funds was \$3,728,983. The increase to net assets from nonoperating revenues and expenses was \$346,140. Capital contributions from developer site improvements and development fees were \$7,240,110.