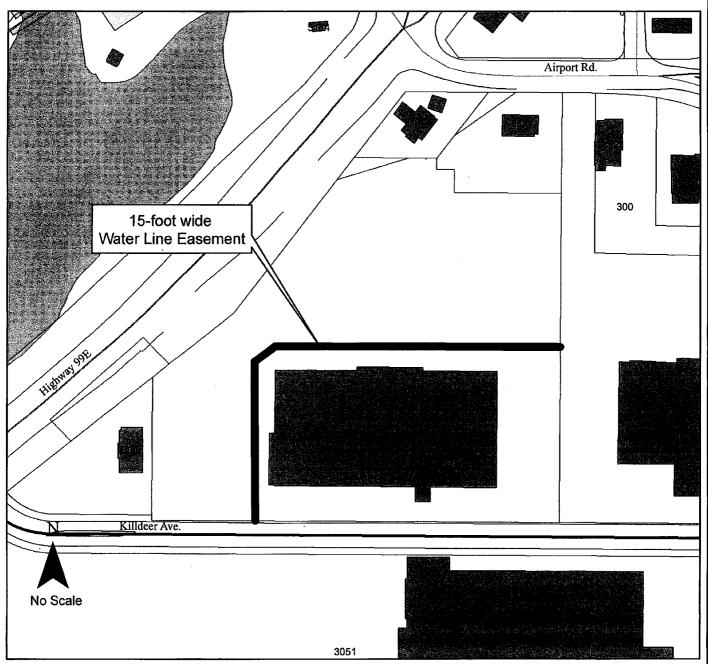

### A RESOLUTION ACCEPTING THE FOLLOWING EASEMENT:

Grantor

**Purpose** 

Waverly Land Management

A 15 foot wide Water Line easement, as part of the Winco Development Project.

NOW, THEREFORE, BE IT RESOLVED by the Albany City Council that it does hereby accept this easement.

This agreement is subject to the following terms and conditions:

- 1. The easement hereby granted consists of:
  - See legal description on attached Exhibit A and easement maps on attached Exhibits B and C.
- 2. The permanent easement described herein grants to the City, and to its successors, assigns, authorized agents, or contractors, the perpetual right to enter upon said easement at any time that it may see fit, for construction, maintenance, evaluation and/or repair purposes.
- 3. The easement granted is in consideration of \$1.00, receipt of which is acknowledged by the Grantor, and in further consideration of the public improvements to be placed upon said property and the benefits grantors may obtain therefrom.
- 4. The Grantor does hereby covenant with the City that they are lawfully seized and possessed of the real property above-described and that they have a good and lawful right to convey it or any part thereof and that they will forever warrant and defend the title thereto against the lawful claims of all persons whomsoever.
- 5. Upon performing any maintenance, the City shall return the site to original or better condition.
- 6. No permanent structure shall be constructed on this easement.