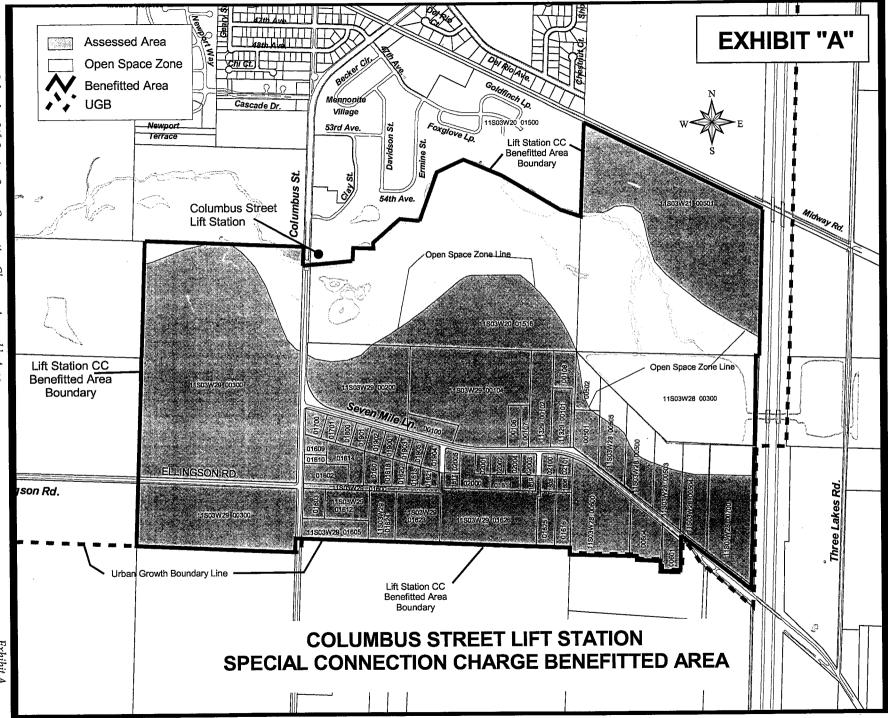

WHEREAS, the Columbus Street lift station is designed to provide service to approximately 316 acres of assessable land within the designated City of Albany Urban Growth Boundary, in addition to approximately 40 acres of the Mennonite Home property; and

WHEREAS, the lift station assessable area as shown in "Exhibit A" does not include the portions of several properties within the lift station service area that the City of Albany Comprehensive Plan designates as Open Space (OS); and

WHEREAS, the Council desires to recover the expenditure of these oversizing costs through the implementation of a special connection charge to be levied on the unassessed properties within the lift station service area as shown on the map in "Exhibit A;" and

WHEREAS, the special connection charge rate for each property within the lift station service area shall be based on the ratio of the assessable area of each property to the total benefited area applied to the total non-assessed City contribution; and

BE IT FURTHER RESOLVED that the Columbus Street Lift Station Special Connection Charge Benefited Area as shown in the map in "Exhibit A" attached hereto, and the special connection charge rates for each property within the benefited area as listed in "Exhibit B" attached hereto, are hereby reaffirmed; and