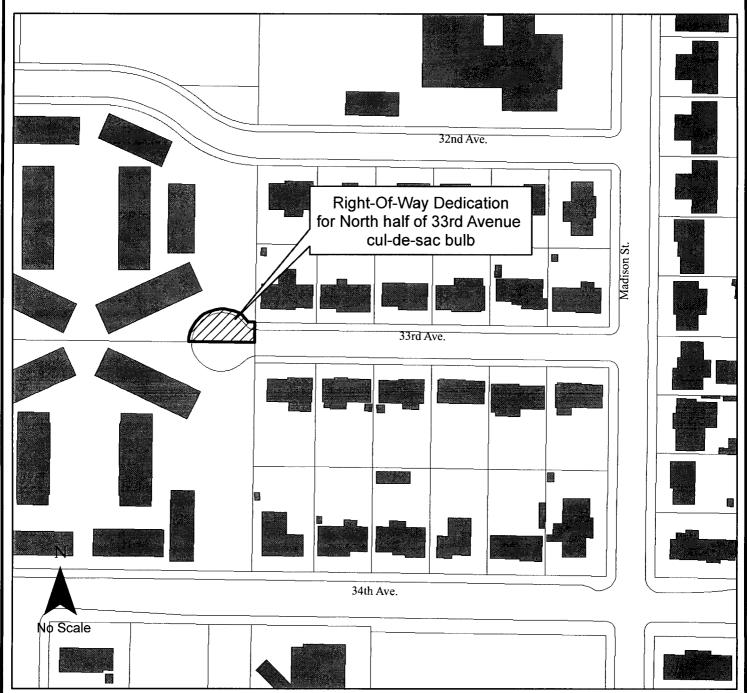

## A RESOLUTION ACCEPTING THE FOLLOWING RIGHT-OF-WAY DEDICATION:

**Grantor** 

**Purpose** 

Richard D. Hews and Sharon F. Hews

A variable-width right-of-way dedication for the north half of the 33<sup>rd</sup> Avenue cul-de-sac bulb.

#### Northern half of the 33<sup>rd</sup> Avenue cul-de-sac bulb

A portion of that property conveyed to Richard D. Hews and Sharon F. Hews by a deed recorded January 11, 2010, in Linn County, Oregon, deed records 2010-00626, more particularly described below.

As shown on the attached map labeled Exhibit B.

The basis of bearings of this description is the Rogersdale Addition to Albany subdivision plat.