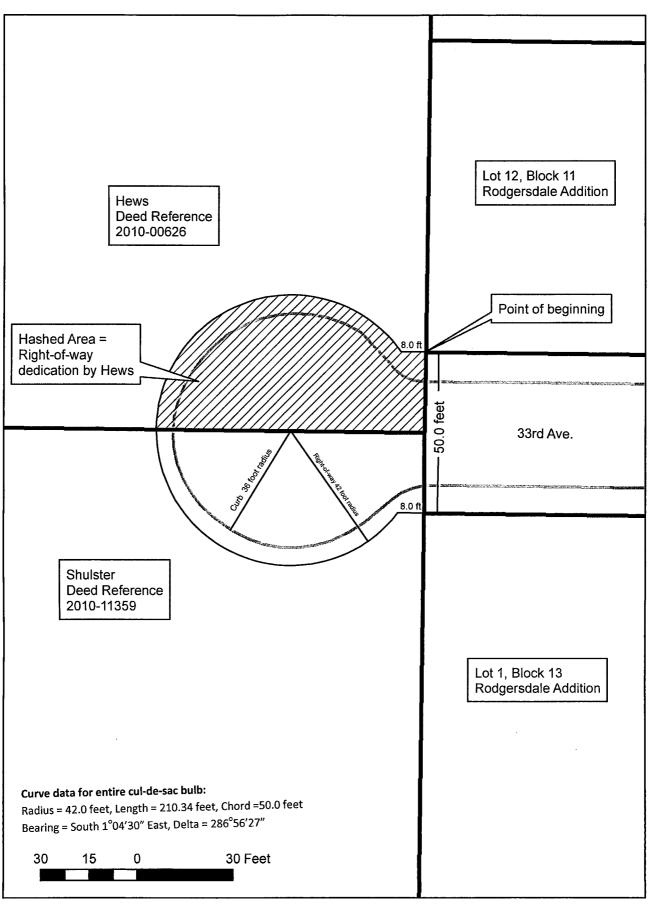

#### Northern half of the 33<sup>rd</sup> Avenue cul-de-sac bulb

A portion of that property conveyed to Richard D. Hews and Sharon F. Hews by a deed recorded January 11, 2010, in Linn County, Oregon, deed records 2010-00626, more particularly described below.

Beginning at a point on the north right of way line of 33<sup>rd</sup> Avenue, said point being the southwest corner of Lot 12, Block 11, Rodgersdale Addition to Albany, said point lying North 1°04′30″ West 25 feet from the southeast corner of that property conveyed to Richard D. Hews and Sharon F. Hews by a deed recorded in Linn County Deed records 2010-00626;

thence South 88°55'30" West 8.0 feet;

thence 210.34 feet along the arc of a 42 foot radius curve to the right, the long chord of which bears South 1°04′30″East 50.0 feet;

thence North 88°55'30" East 8.0 feet to the northwest corner of Lot 1, Block 13, Rodgersdale Addition to Albany;

thence North 1°04′30″West along the right of way line of 33<sup>rd</sup> Avenue 50.0 feet to the point of beginning.

**Excepting therefrom**: the southern half of the cul-de-sac bulb, lying on the property conveyed to Stanley Anthony Shulster Trustee by a deed recorded in Linn County deed records 2010-11359.

As shown on the attached map labeled Exhibit B.

The basis of bearings of this description is the Rogersdale Addition to Albany subdivision plat.