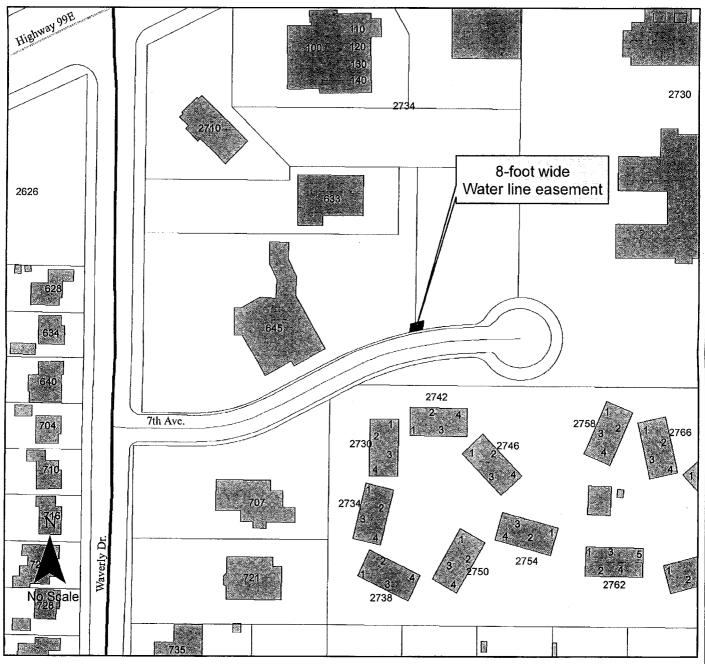

# A RESOLUTION ACCEPTING THE FOLLOWING EASEMENT:

**Grantor** 

**Purpose** 

Central Willamette Community Credit Union

An 8-foot wide easement for a public water line and fire hydrant as part of the Capitol Surgery Center project. 11S03W05DD 00711 and 00604

This agreement is subject to the following terms and conditions:

- 1. The easement hereby granted consists of:
  - An 8-foot wide easement for a public water line and fire hydrant as part of the Capitol Surgery Center project. See description on attached Exhibit A and easement maps on attached Exhibits B and C.
- 2. The permanent easement described herein grants to the City, and to its successors, assigns, authorized agents, or contractors, the perpetual right to enter upon said easement at any time that it may see fit, for construction, maintenance, evaluation and/or repair purposes.
- 3. The easement granted is in consideration of \$1.00, receipt of which is acknowledged by the Grantor, and in further consideration of the public improvements to be placed upon said property and the benefits grantors may obtain therefrom.
- 4. The Grantor does hereby covenant with the City that they are lawfully seized and possessed of the real property above-described and that they have a good and lawful right to convey it or any part thereof and that they will forever warrant and defend the title thereto against the lawful claims of all persons whomsoever.
- 5. Upon performing any maintenance, the City shall return the site to original or better condition.
- 6. No permanent structure shall be constructed on this easement.

### EXHIBIT A

Legal Description For:

Public Waterline and Fire Hydrant Easement

Property Vested in: Central Willamette Credit Union

An 8.00-foot wide strip of land situated in the southeast one-quarter of Section 5, Township 11 South, Range 3 West of the Willamette Meridian, in the City of Albany, Linn County, Oregon, more particularly described as follows:

### EXHIBIT B WATERLINE AND FIRE HYDRANT EASEMENT TO THE CITY OF ALBANY BADLANDS RPA, LLC TAX LOT 11SO3W05DD712 SCALE: 1" = 20' MAY 7, 2015 APPROX. LOCATION OF EXISTING 10' WATERLINE EASEMENT PER DOC. NO. 2011-00239 CENTRAL WILLAMETTE CENTRAL WILLAMETTE CREDIT UNION CREDIT UNION TAX LOT TAX LOT 11S03W05DD00711 11S03W05DD00604 ©1 L.C.-\$75'55'53"W 5.12' 385.00' RADIUS / 5.12' ARC LENGTH ©2 L.C.-N76'56'09"E 15.31' 393.00' RADIUS / 15.32' ARC LENGTH ©3 L.C.-S77'04'19"W 10.20' 385.00' RADIUS / 10.21' ARC LENGTH S1'25'53"E 8.14' N1'25'53"W 8.21 -P.O.B. 7TH AVENUE SE REGISTERED **PROFESSIONAL** WATERLINE AND FIRE HYDRANT LAND SURVEYOR EASEMENT TO THE CITY OF ALBANY BARKER SURVEYING OREGON 3657 KASHMIR WAY SE JULY 19, 1994 SALEM, OREGON 97317 PHONE (503) 588-8800 FAX (503) 363-2469 LOCATION: SE 1/4 OF SECTION 5, T. 11 S., GREGORY L. WILSON R. 3 W., W.M., CITY OF ALBANY, 2687 LINN COUNTY, OREGON EXPIRATION DATE: 6/30/2016 EMAIL: INFO@BARKERWILSON.COM

## **EXHIBIT C**

11S03W05DD-00711, 00604

An 8-foot wide easement for a public water line and fire hydrant as part of the Capitol Surgery Center project.

Geographic Information Services

| Recording Cover Sheet All Transactions, ORS: 205.234                                | LINN COUNTY OREGON 2015-07807 E-UT Cnt=1 Stn=44 COUNTER 05/29/2015 10:57:27 AM \$30 00 \$11 00 \$20.00 \$19.00 \$90.00                                                                                        |
|-------------------------------------------------------------------------------------|---------------------------------------------------------------------------------------------------------------------------------------------------------------------------------------------------------------|
| After Recording Return To:  City of Albany City Clerk  PO Box 490  Albany, OR 97321 | O0246902201500078070060066  1 Steve Druckenmiller. County Clerk for Linn County, Oregon, certify that the instrument identified herein was recorded in the Clerk records.  Steve Druckenmiller - County Clerk |
| All Tax Statements Should Be Sent To:                                               |                                                                                                                                                                                                               |
| Central Willamette Community Credit Union                                           |                                                                                                                                                                                                               |
|                                                                                     |                                                                                                                                                                                                               |
|                                                                                     |                                                                                                                                                                                                               |
| 1. Name/Title of Transaction - by ORS 205                                           | .234 (a)                                                                                                                                                                                                      |
| <u>Easement</u>                                                                     |                                                                                                                                                                                                               |
| 2. Grantor/Direct Party - required by ORS 2                                         | 205.125(1)(b) and ORS 205.160                                                                                                                                                                                 |
| Central Willamette Community Credit U                                               | nion                                                                                                                                                                                                          |
|                                                                                     |                                                                                                                                                                                                               |
| 3. Grantee/Indirect Party - required by ORS                                         | 3 205.125(1)(a) and ORS 205.160                                                                                                                                                                               |
| City of Albany                                                                      |                                                                                                                                                                                                               |
| 4. True and Actual Consideration (if there i                                        | s one), ORS 93.030                                                                                                                                                                                            |
| <u>\$1.00</u>                                                                       |                                                                                                                                                                                                               |