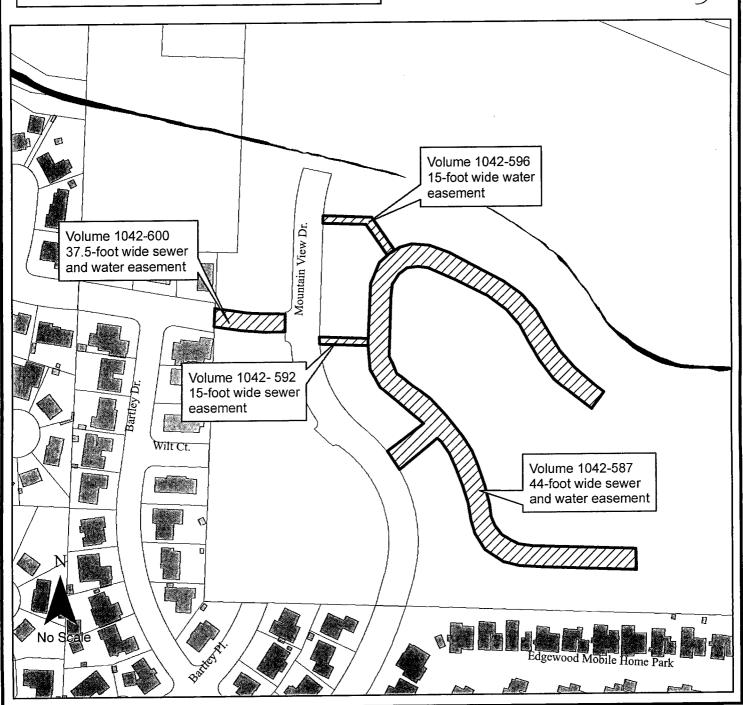

## RELINQUISHMENT OF SEWER AND WATER EASEMENTS

The City of Albany, a municipal corporation duly organized and existing under the laws of the state of Oregon (the "City") hereby terminates and releases any and all interest of the City in those 4 certain Sewer and Water Easements, dated May 25, 1999, recorded June 17, 1999, in Volume 1042 Page 587, Volume 1042 Page 592, Volume 1042 Page 596, and Volume 1042 Page 600, Linn County, Oregon, deed records. As shown on attached map labeled Exhibit A.

## **EXHIBIT A**

11S03W16-01400

Relinquishing 4 sewer and water easements due to realignments as part of the Vreeland Estates subdivision

Geographic Information Services