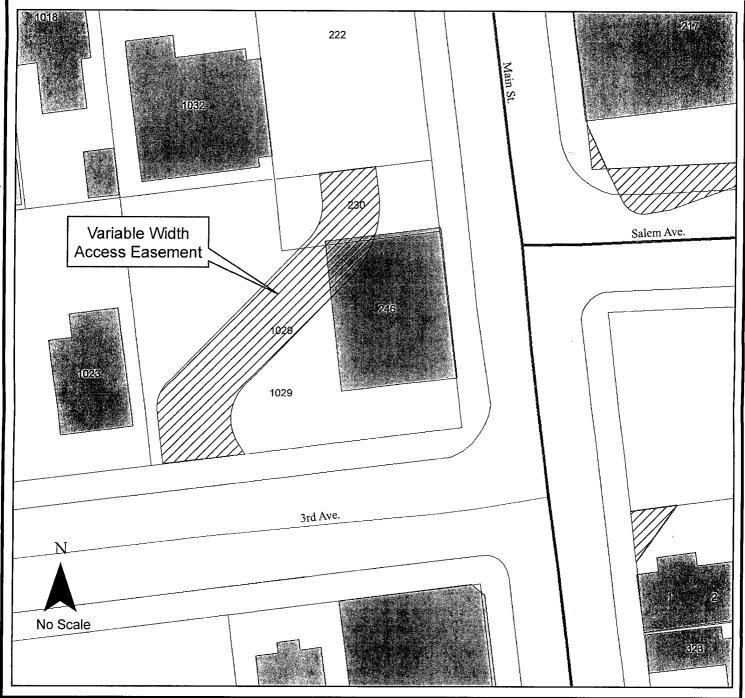

# **EXHIBIT C**

# 11S03W06DD05900, 11S03W06DD05800

Granting a variable width access easement across City property to provide vehicle access from 3rd Avenue SE to the 7-11 parking lot at 222 Main Street, as part of the Main Street Reconstruction project, ST-13-04