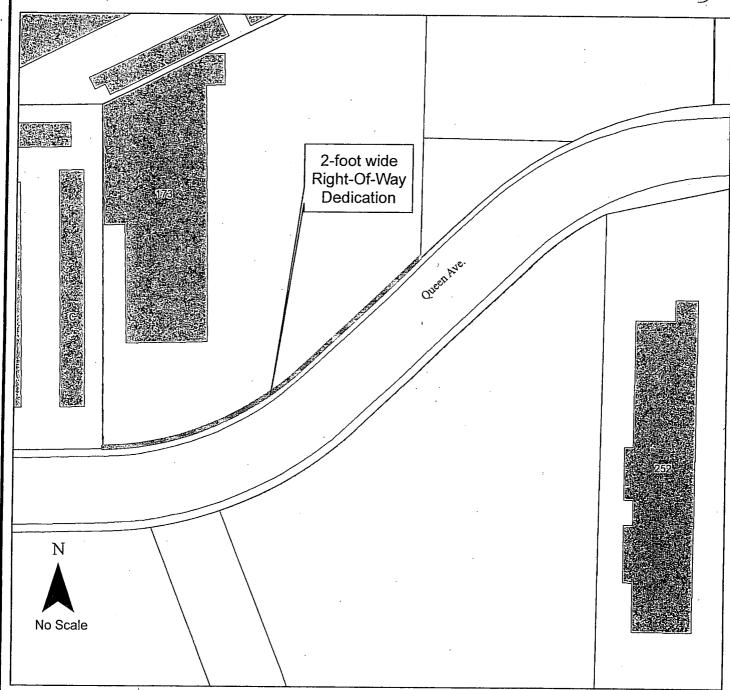

#### A RESOLUTION ACCEPTING THE FOLLOWING DEDICATION DEED:

Grantor

**Purpose** 

MTI Partners, LLC

2 foot by 322 foot Right-of-Way dedication on the north side of Queen Avenue, as part of the Metal Technology expansion project.

A 2 foot by approximately 322 foot strip of land in Section 7 of Township 11 South in Range 03 West of Willamette Meridian, City of Albany, Linn County, Oregon as described in the attached Exhibit A and as shown on the attached map labeled Exhibit B.

# Exhibit "A" Right-of-Way Dedication Legal Description

A 2.00 foot wide strip of land over a portion of Lot 4 in Block 2 of the "SUPPLEMENTAL PLAT TO MARY B. INDUSTRIAL SUBDIVISION" a subdivision plat recorded in the Linn County, Oregon Book of Plats that is more particularly described as follows:

Beginning at the southeast corner of said Lot 4; thence South 44°57'45" West, along the south line of said Lot 4, a distance of 137.02 feet; thence continuing on said south line along the arc of a 251.48 foot radius curve to the right (long chord of which bears South 66°06'40" West 181.44 feet) a distance of 185.62 feet to the southwest corner of said Lot 4; thence North 02°50'51" West, along the west line of said Lot 4, a distance of 2.00 feet; thence along a line that is parallel with and 2.00 feet northerly when measured at right angles to said south line the following two courses: 1) along the arc of a 249.48 foot radius curve to the left (long chord of which bears North 66°06'41" East 180.00 feet) a distance of 184.15 feet; 2) thence North 44°57'45" East 138.91 feet to a point on the east line of said Lot 4; thence South 01°34'40" East to the Point of Beginning.