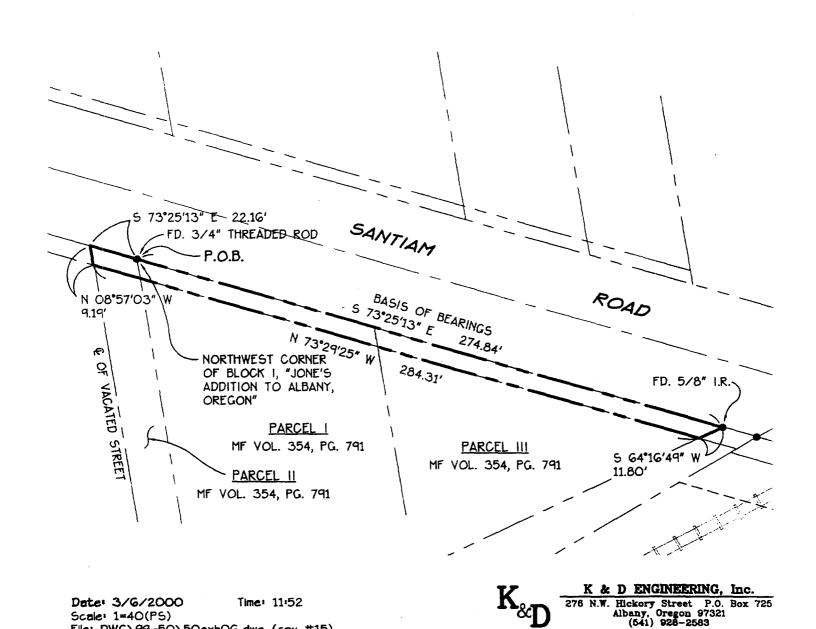

### **EXHIBIT "A"**

#### THE SALVATION ARMY RIGHT-OF-WAY DESCRIPTION

A strip of land located in a portion of that "The Salvation Army" property described by deed recorded in Microfilm Volume 354, Page 791 of the Linn County Deed Records on March 5. 1984, said strip of land being more particularly described as follows:

Beginning at a 3/4 inch threaded rod at the northwest corner of Block 1 in "JONE'S ADDITION TO ALBANY, OREGON," a subdivision of record in Linn County, Oregon, which point being on the southerly right-of-way line of Santiam Road; thence South 73°25'13"East, along said right-of-way line, 274.84 feet to a 5/8 inch rod at the most easterly corner of said "The Salvation Army" property; thence South 64°16'49"West, along the southerly boundary line of said "The Salvation Army" property, 11.80 feet; thence North 73°29'25"West 284.31 feet to a point on the centerline of the vacated street lying between Block 1 and Block 2 of said "JONE'S ADDITION"; thence North 8°57'03"West, along said centerline, 9.19 feet to a point on said southerly right-of-way line; thence South 73°25'13"East 22.16 feet to the Point of Beginning. Containing 2360 square feet, more or less.