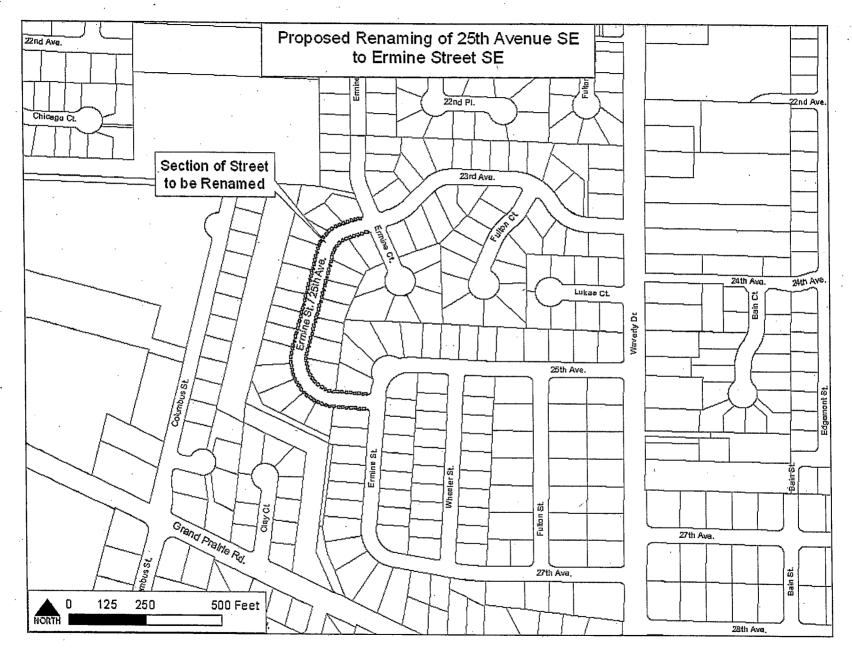

WHEREAS, these Subdivision Plats identified the right-of-way as 25th Avenue; and

WHEREAS, notices of public hearing were mailed on July 15, 2013; and published in the *Albany Democrat-Herald* on July 22, 2013; as required by ORS 227.120; and

NOW, THEREFORE, THE PEOPLE OF THE CITY OF ALBANY DO ORDAIN AS FOLLOWS:

The section of 25th Avenue SE dedicated on the above mentioned subdivision plats, and shown on Ordinance Exhibit A, are hereby changed to Ermine Street SE.