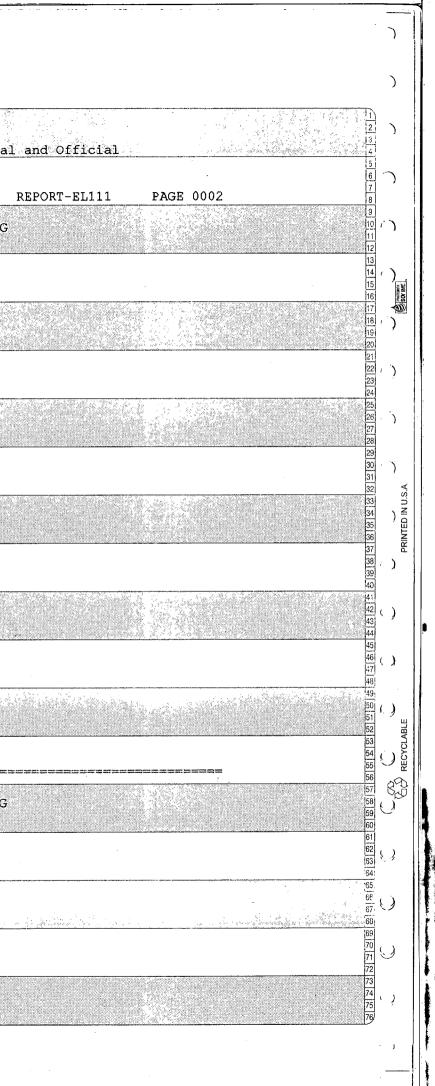

- A. The Constitution of the State of Oregon at Article II, Section 23 provides that any initiative measure that includes a proposed requirement for more than a majority of votes cast by the electorate to approve any change in law or government action shall become effective only if approved by at least the same percentage of voters specified in the proposed initiative.
- B. Initiative Measure 22-117 provided that new debt, debt extensions, and debt increases would require the approval of a majority of Albany electors to be effective.
- C. An elector is defined by ORS 250.005(2) as an individual qualified to vote under Section 2, Article II, of the Oregon Constitution.
- D. Section 2, Article II, of the Oregon Constitution describes the qualifications of electors to include U.S. citizenship, 18 years of age, state residency prior to the election, and registration to vote.
- E. An elector is one lawfully qualified to vote regardless of whether one actually participates in an election.
- F. Initiative Measure 22-117 was a citizen initiative which proposed that future government action would require majority approval of all eligible and qualified voters, not just a majority of all eligible and qualified voters who choose to vote.
- G. Initiative Measure 22-117 proposed to require future government action based upon an absolute majority vote and therefore must be approved by a similar absolute majority of eligible and qualified city voters in order to have passed.
- H. At the time of the March 12, 2013 election, Albany was deemed to have 27,012 electors; therefore, Initiative Measure 22-117 required 13,507 affirmative votes to be effective.
- I. The Elections Officer of Linn County has certified to the City that Initiative Measure 22-117 received 3,987 yes votes and 3,201 no votes.
- J. The Elections Officer of Benton County has certified to the City that Initiative Measure 22-117 received 990 yes votes and 1,074 no votes.
- K. Considering the total vote results from Linn and Benton counties, Initiative Measure 22-117 received 4,977 yes votes but required 13,507 yes votes for passage.
- L. The Charter of the City of Albany can only be amended by the people of the City of Albany following the requirements of state law.

TOTAL CEPTIEIED

| 17:  |        | IUIAL       | CERTIFIED     |             |
|------|--------|-------------|---------------|-------------|
| 1/.  | ч. Т., | Linn County | Benton County | Total Votes |
| Yes  |        | 3,987       | 990           | 4,977       |
| No . |        | 3,201       | 1,074         | 4,275       |

<u>Section 3</u>: Measure 22-117 did not receive the number of votes required for passage and cannot lawfully be placed in the Charter of the City of Albany.

<u>Section 4</u>: Notwithstanding the failure of Measure 22-117 to achieve the votes required for passage, the City Council recognizes that the measure received approval by a majority of the participating voters and therefore is an expression of legitimate citizen concern.