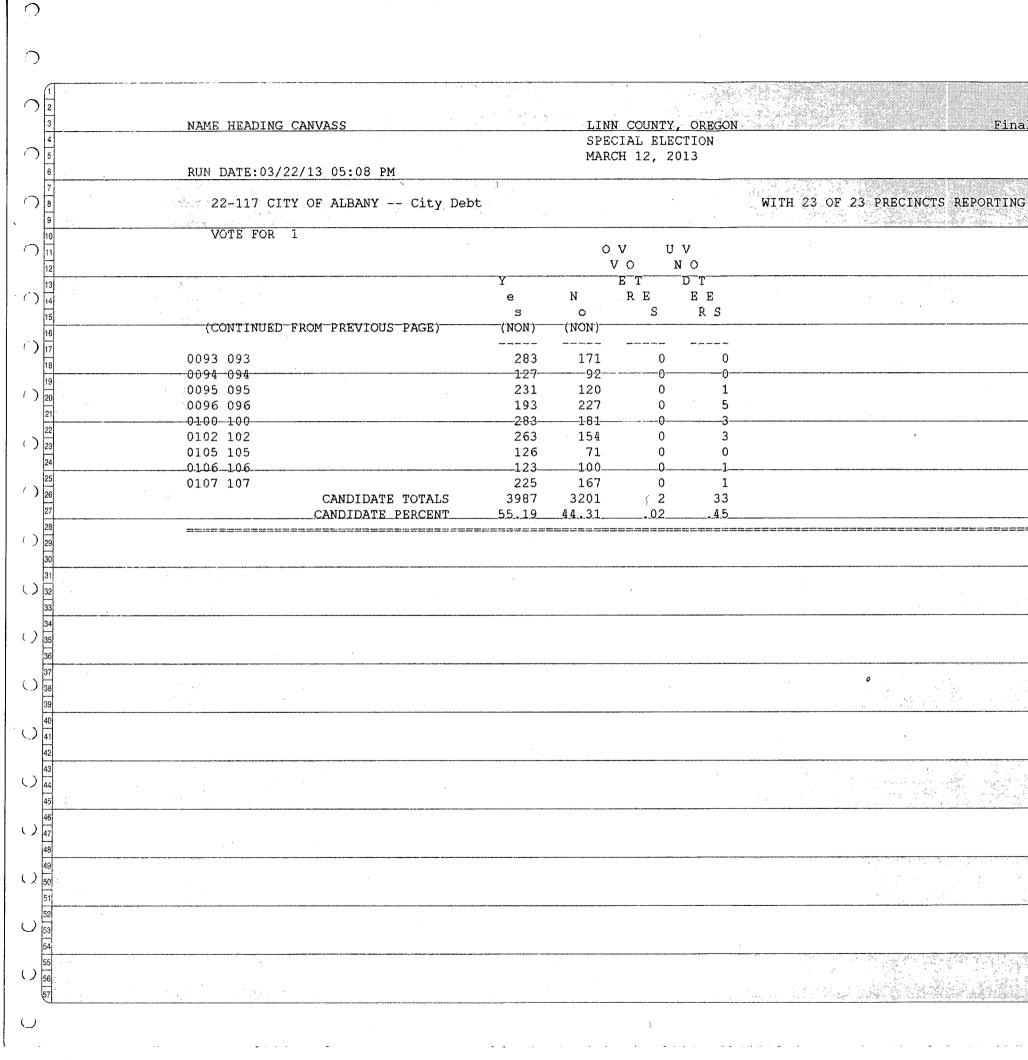

- A. The Constitution of the State of Oregon at Article II, Section 23 provides that any initiative measure that includes a proposed requirement for more than a majority of votes cast by the electorate to approve any change in law or government action shall become effective only if approved by at least the same percentage of voters specified in the proposed initiative.
- B. Initiative Measure 22-117 provided that new debt, debt extensions, and debt increases would require the approval of a majority of Albany electors to be effective.
- C. An elector is defined by ORS 250.005(2) as an individual qualified to vote under Section 2, Article II, of the Oregon Constitution.
- D. Section 2, Article II, of the Oregon Constitution describes the qualifications of electors to include U.S. citizenship, 18 years of age, state residency prior to the election, and registration to vote.
- E. An elector is one lawfully qualified to vote regardless of whether one actually participates in an election.
- F. Initiative Measure 22-117 was a citizen initiative which proposed that future government action would require majority approval of all eligible and qualified voters, not just a majority of all eligible and qualified voters who choose to vote.
- G. Initiative Measure 22-117 proposed to require future government action based upon an absolute majority vote and therefore must be approved by a similar absolute majority of eligible and qualified city voters in order to have passed.
- H. At the time of the March 12, 2013 election, Albany was deemed to have 27,012 electors; therefore, Initiative Measure 22-117 required 13,507 affirmative votes to be effective.
- I. The Elections Officer of Linn County has certified to the City that Initiative Measure 22-117 received 3,987 yes votes and 3,201 no votes.
- J. The Elections Officer of Benton County has certified to the City that Initiative Measure 22-117 received 990 yes votes and 1,074 no votes.
- K. Considering the total vote results from Linn and Benton counties, Initiative Measure 22-117 received 4,977 yes votes but required 13,507 yes votes for passage.
- L. The Charter of the City of Albany can only be amended by the people of the City of Albany following the requirements of state law.

TOTAL CEPTIEIED

| 17:  |        | IUIAL       | CERTIFIED     |             |
|------|--------|-------------|---------------|-------------|
| 1/.  | ч. Т., | Linn County | Benton County | Total Votes |
| Yes  |        | 3,987       | 990           | 4,977       |
| No . |        | 3,201       | 1,074         | 4,275       |

<u>Section 3</u>: Measure 22-117 did not receive the number of votes required for passage and cannot lawfully be placed in the Charter of the City of Albany.

<u>Section 4</u>: Notwithstanding the failure of Measure 22-117 to achieve the votes required for passage, the City Council recognizes that the measure received approval by a majority of the participating voters and therefore is an expression of legitimate citizen concern.