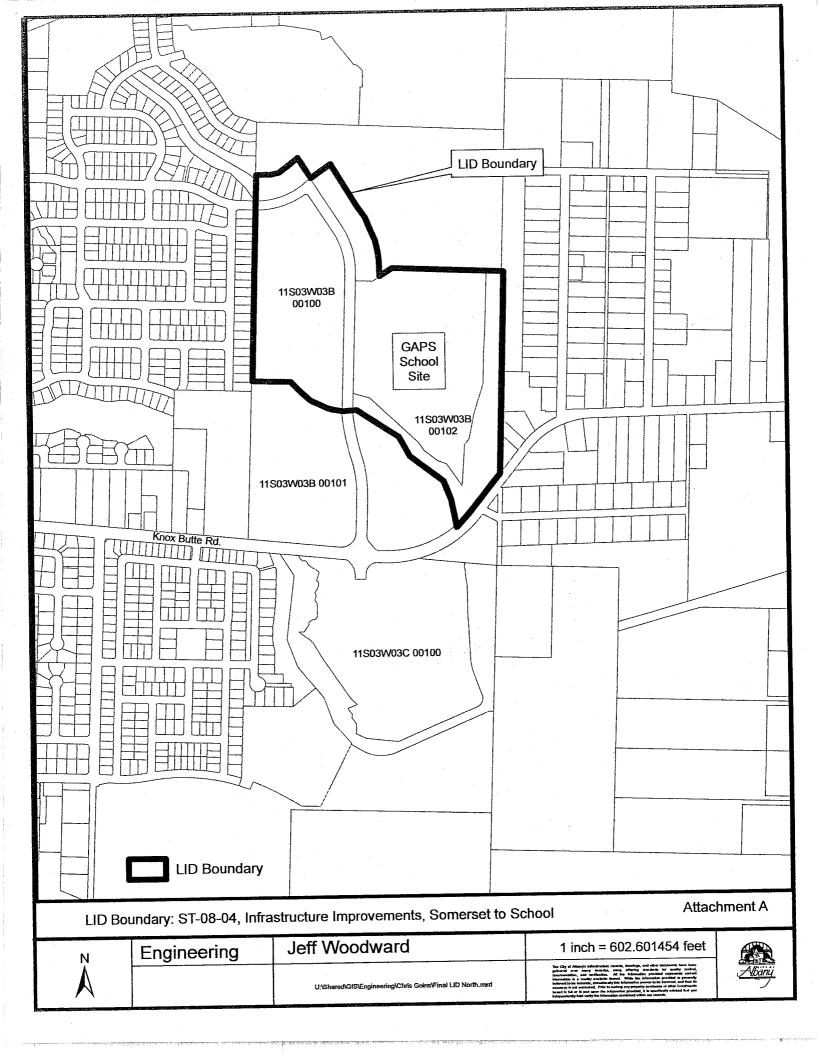

### **Background**

This project involves two large parcels, located at the east end of Somerset Drive and south along the newly constructed portion of Timber Ridge Street. The LID Boundary map for these parcels is shown on Attachment A.

### Assessment Methodology

The two properties affected by this LID are the Brandis parcel and the GAPS parcel. The method of assessment is consistent with the area basis methodology recommended in the Initial Engineer's Report. The Brandis parcel is assessed for an area 150-feet deep, a standard lot depth, along the full length of the property fronting the north and east sections of Somerset Drive and Timber Ridge Street, and for the entire developable property area southwest of these streets. The GAPS property will be assessed for their entire property area. There are areas within the LID boundaries that are dedicated as greenways. These areas are undevelopable and as such have been removed from the assessable area.