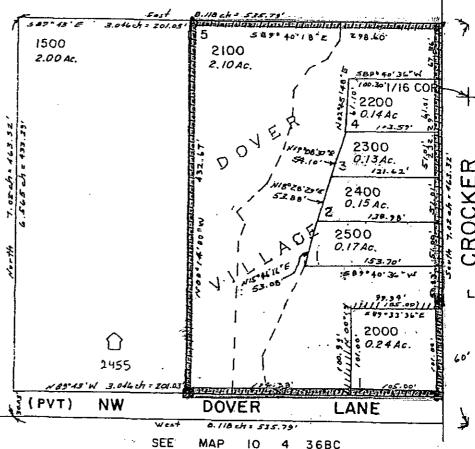

WHEREAS, the properties were assessed In-Lieu-of Assessments for Collector Sewer by Ordinance No. 5615 on April 27, 2005; and

WHEREAS, the property owner has requested subdivision of the parent Tax Lot 1800 and 1900, into five tax lots (SD-04-04), to be platted as Dover Village Subdivision; and

## EXHIBIT "A"

| Record Owner                                                           | Property Description                                                                                          | Original<br>Assessment | Current Amount Owed | Segregated Amount |
|------------------------------------------------------------------------|---------------------------------------------------------------------------------------------------------------|------------------------|---------------------|-------------------|
| One Forty Six LLC<br>146 NW 28 <sup>th</sup> St<br>Corvallis, OR 97330 | Acct. #: SSCCN56151<br>Desc: 10S-04W-36BB-1800<br>Acreage: 2.49<br>Tax Acct. # 0416468<br>Site: Acreage       | \$ 5,074.00            | \$4,869.91          | (-\$ 4,869.91)    |
| One Forty Six LLC<br>146 NW 28 <sup>th</sup> St<br>Corvallis, OR 97330 | Acct. #: SSCCN56152<br>Desc: 10S-04W-36BB-1800<br>Acreage: 2.49<br>Tax Acct. # 0416468<br>Site: Acreage       | \$ 5,074.00            | \$4,869.91          | (-\$ 4,869.91)    |
| One Forty Six LLC<br>146 NW 28 <sup>th</sup> St<br>Corvallis, OR 97330 | Acct. #: SSCCN56153<br>Desc: 10S-04W-36BB-1900<br>Acreage: .20<br>Tax Acct. # 416469<br>Site: Acreage         | \$ 5,074.00            | \$4,869.91          | (-\$ 4,869.91)    |
| One Forty Six LLC<br>146 NW 28th St<br>Corvallis, OR 97330             | Acct. #: SSCCN56152A* Desc: 10S-04W-36BB-02100 Tax Acct. #: 0416469, 2.10 ac Site: Dover Village Subdivision  |                        | \$-0-               | \$2,921.94        |
| One Forty Six LLC<br>146 NW 28 <sup>th</sup> St<br>Corvallis, OR 97330 | Acct. #: SSCCN56152B* Desc: 10S-04W-36BB-02200 Tax Acct. #: 0418023, .14 acre Site: Dover Village Subdivision |                        | \$-0-               | \$2,921.94        |
| One Forty Six LLC<br>146 NW 28 <sup>th</sup> St<br>Corvallis, OR 97330 | Acct. #: SSCCN56152C* Desc: 10S-04W-36BB-02300 Tax Acct. #: 0418024, .13 acre Site: Dover Village Subdivision |                        | \$-0-               | \$2,921.95        |
| One Forty Six LLC<br>146 NW 28 <sup>th</sup> St<br>Corvallis, OR 97330 | Acct. #: SSCCN56152D* Desc: 10S-04W-36BB-02400 Tax Acct. #: 0418025, .15 acre Site: Dover Village Subdivision |                        | \$-0-               | \$2,921.95        |
| One Forty Six LLC<br>146 NW 28 <sup>th</sup> St<br>Corvallis, OR 97330 | Acct. #: SSCCN56152E* Desc: 10S-04W-36BB-02500 Tax Acct. #: 0418026, .17 acre Site: Dover Village Subdivision |                        | \$-0-               | \$2,921.95        |