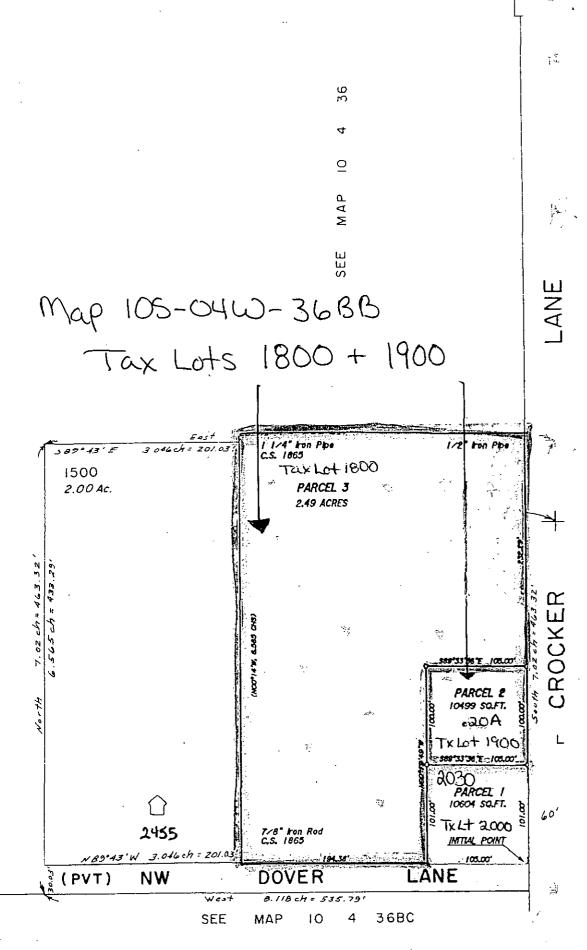

## ORDINANCE NO. 5640

AN ORDINANCE AMENDING ORDINANCE NO. 5615, SEGREGATING AN IN-LIEU-OF ASSESSMENT FOR COLLECTOR SEWER AGAINST PROPERTIES DESCRIBED AS TAX LOTS 1800 AND 1900, OF PARCEL 10S-04W-36BB; AND DECLARING AN EMERGENCY.

WHEREAS, the properties were assessed In-Lieu-of Assessments for Collector Sewer by Ordinance No. 5615 on April 27, 2005; and

WHEREAS, the property owner has requested subdivision of the parent Tax Lot 1800 and 1900, into five tax lots (SD-04-04), to be platted as Dover Village Subdivision; and

WHEREAS, the property owner has requested a segregation of the In-Lieu-of Assessments for Collector Sewer; and

WHEREAS, the following charges were levied against the parent parcels:

| Record Owner                                                               | Property Description                                                                                          | Assessment  |
|----------------------------------------------------------------------------|---------------------------------------------------------------------------------------------------------------|-------------|
| One Forty Six LLC<br>146 NW 28 <sup>th</sup> Street<br>Corvallis, OR 97330 | Acct. #: SSCCN56151<br>Desc: 10S-04W-36BB-01800<br>Site: Dover Village Subdivision<br>Tax Acct#: 0416468      | \$ 5,074.00 |
| One Forty Six LLC<br>146 NW 28 <sup>th</sup> Street<br>Corvallis, OR 97330 | Acct. #: SSCCN56152<br>Desc: 10S-04W-36BB-01800<br>Acreage: Dover Village Subdivision<br>Tax Acct. #: 0416468 | \$ 5,074.00 |
| One Forty Six LLC<br>146 NW 28 <sup>th</sup> Street<br>Corvallis, OR 97330 | Acet. #: SSCCN56153<br>Desc: 10S-04W-36BB-01900<br>Acreage: Dover Village Subdivision<br>Tax Acet. #: 0416469 | \$ 5,074.00 |

## EXHIBIT "A"

| Record Owner                                                           | Property Description                                                                                          | Original<br>Assessment | Current Amount Owed | Segregated Amount |
|------------------------------------------------------------------------|---------------------------------------------------------------------------------------------------------------|------------------------|---------------------|-------------------|
| One Forty Six LLC<br>146 NW 28 <sup>th</sup> St<br>Corvallis, OR 97330 | Acct. #: SSCCN56151<br>Desc: 10S-04W-36BB-1800<br>Acreage: 2.49<br>Tax Acct. # 0416468<br>Site: Acreage       | \$ 5,074.00            | \$4,869.91          | (-\$ 4,869.91)    |
| One Forty Six LLC<br>146 NW 28 <sup>th</sup> St<br>Corvallis, OR 97330 | Acct. #: SSCCN56152<br>Desc: 10S-04W-36BB-1800<br>Acreage: 2.49<br>Tax Acct. # 0416468<br>Site: Acreage       | \$ 5,074.00            | \$4,869.91          | (-\$ 4,869.91)    |
| One Forty Six LLC<br>146 NW 28 <sup>th</sup> St<br>Corvallis, OR 97330 | Acct. #: SSCCN56153<br>Desc: 10S-04W-36BB-1900<br>Acreage: .20<br>Tax Acct. # 416469<br>Site: Acreage         | \$ 5,074.00            | \$4,869.91          | (-\$ 4,869.91)    |
| One Forty Six LLC<br>146 NW 28th St<br>Corvallis, OR 97330             | Acct. #: SSCCN56152A* Desc: 10S-04W-36BB-02100 Tax Acct. #: 0416469, 2.10 ac Site: Dover Village Subdivision  |                        | \$-0-               | \$2,921.94        |
| One Forty Six LLC<br>146 NW 28 <sup>th</sup> St<br>Corvallis, OR 97330 | Acct. #: SSCCN56152B* Desc: 10S-04W-36BB-02200 Tax Acct. #: 0418023, .14 acre Site: Dover Village Subdivision |                        | \$-0-               | \$2,921.94        |
| One Forty Six LLC<br>146 NW 28 <sup>th</sup> St<br>Corvallis, OR 97330 | Acct. #: SSCCN56152C* Desc: 10S-04W-36BB-02300 Tax Acct. #: 0418024, .13 acre Site: Dover Village Subdivision |                        | \$-0-               | \$2,921.95        |
| One Forty Six LLC<br>146 NW 28 <sup>th</sup> St<br>Corvallis, OR 97330 | Acct. #: SSCCN56152D* Desc: 10S-04W-36BB-02400 Tax Acct. #: 0418025, .15 acre Site: Dover Village Subdivision |                        | \$-0-               | \$2,921.95        |
| One Forty Six LLC<br>146 NW 28 <sup>th</sup> St<br>Corvallis, OR 97330 | Acct. #: SSCCN56152E* Desc: 10S-04W-36BB-02500 Tax Acct. #: 0418026, .17 acre Site: Dover Village Subdivision |                        | \$-0-               | \$2,921.95        |