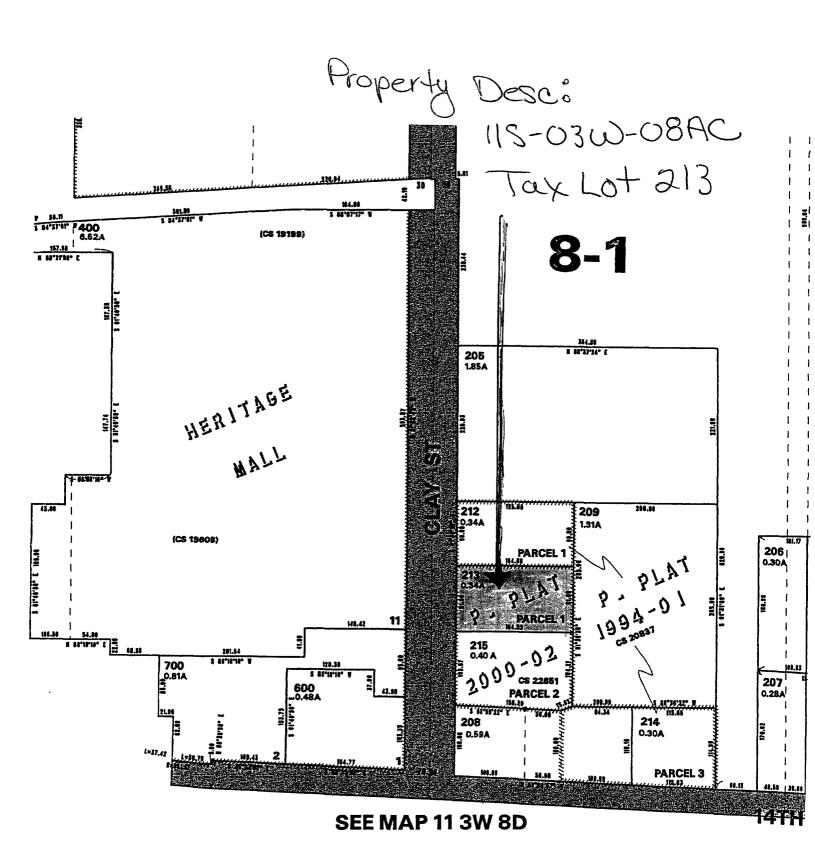

## ORDINANCE NO. \_5582

AN ORDINANCE TO LEVY AN ASSESSMENT FOR A TRANSPORTATION SYSTEM DEVELOPMENT CHARGE FOR PROPERTY DESCRIBED AS TAX LOT 213, OF PARCEL 11S-03W-08AC, AND SITE ADDRESS 1365 CLAY STREET SE, AND DECLARING AN EMERGENCY.

(See attached assessment sheets)

<u>Section 2</u>: The Transportation System Development Charge and the assessment for the same will be levied according to the provisions of Albany Municipal Code, Chapter 15.16.