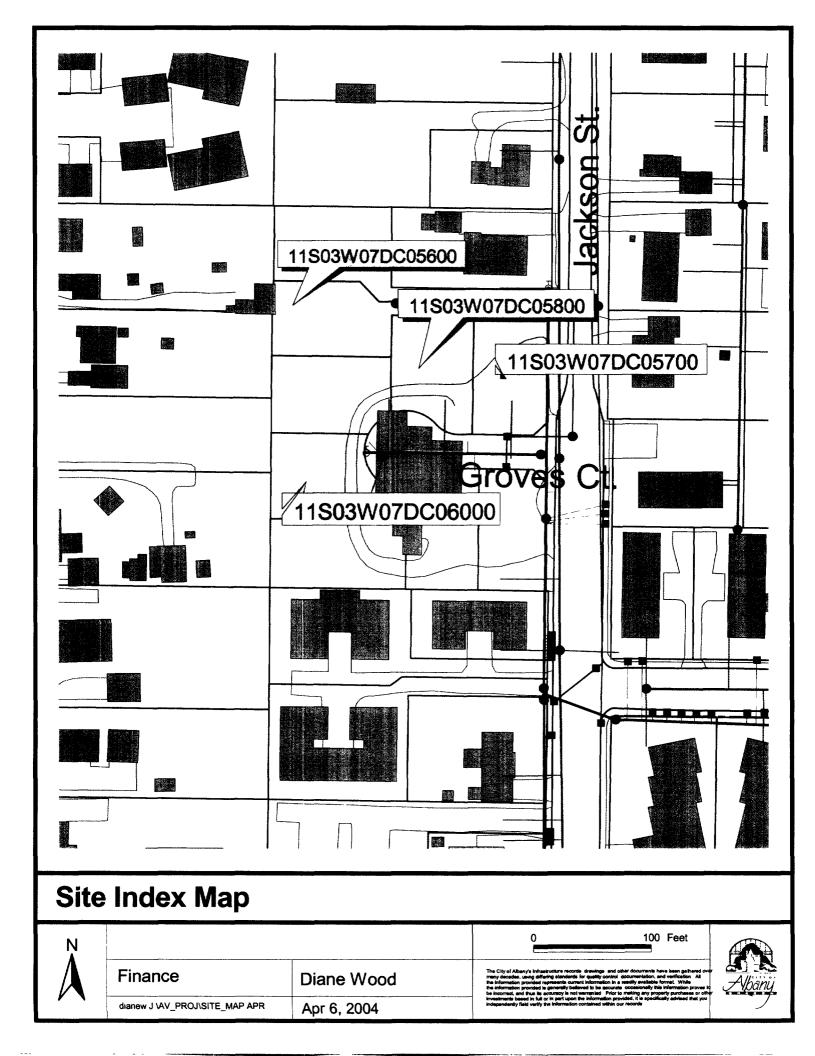

## ORDINANCE NO. 5573

AN ORDINANCE TO LEVY ASSESSMENTS FOR PARKS SYSTEM DEVELOPMENT CHARGES AGAINST PROPERTIES DESCRIBED AS TAX LOTS 5700, 5800, AND 6000, OF PARCEL 11S-03W-07DC, AND SITE ADDRESSES 2102 JACKSON STREET SE, 425 GROVES COURT SE, AND 404 GROVES COURT SE, AND DECLARING AN EMERGENCY.

## PARKS SYSTEM DEVELOPMENT CHARGES 04/06/04 13.58.27

| Name/Address |       | Description      |                     |
|--------------|-------|------------------|---------------------|
| QUINN, MIKE  |       | HONEY GROVE      |                     |
|              |       | Lot-002 Blk-000  | 404 GROVES COURT SE |
| P O BOX 2437 |       | 04/14/04 0890166 | 10981               |
| ALBANY, OR   | 97321 | PSDC041401*      | 1,251.57            |
| QUINN, MIKE  |       | HONEY GROVE      | 11-03W-07DC-05800   |
|              |       | Lot-006 Blk-000  | 425 GROVES COURT SE |
| P O BOX 2437 |       | 04/14/04 0890150 | 10982               |
| ALBANY, OR   | 97321 | PSDC041402*      | 1,313 80            |
| QUINN, MIKE  |       | HONEY GROVE      | 11-03W-07DC-05700   |
|              |       | Lot-007 Blk-000  | 2102 JACKSON ST SE  |
| P O BOX 2437 |       | 04/14/04 0890142 | 10983               |
| ALBANY, OR   | 97321 | PSDC041403*      | 1,251 57            |
|              |       |                  |                     |