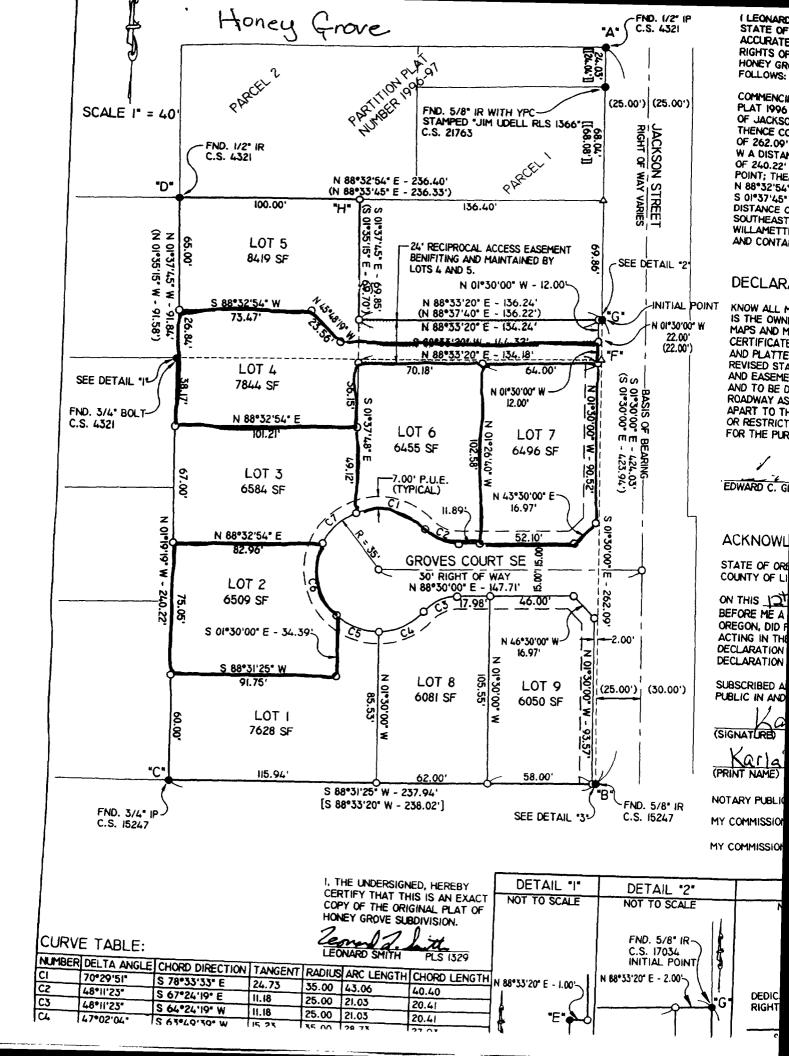

## ORDINANCE NO. 5573

AN ORDINANCE TO LEVY ASSESSMENTS FOR PARKS SYSTEM DEVELOPMENT CHARGES AGAINST PROPERTIES DESCRIBED AS TAX LOTS 5700, 5800, AND 6000, OF PARCEL 11S-03W-07DC, AND SITE ADDRESSES 2102 JACKSON STREET SE, 425 GROVES COURT SE, AND 404 GROVES COURT SE, AND DECLARING AN EMERGENCY.

## PARKS SYSTEM DEVELOPMENT CHARGES 04/06/04 13.58.27

| Name/Address |       | Description      |                     |
|--------------|-------|------------------|---------------------|
| QUINN, MIKE  |       | HONEY GROVE      |                     |
|              |       | Lot-002 Blk-000  | 404 GROVES COURT SE |
| P O BOX 2437 |       | 04/14/04 0890166 | 10981               |
| ALBANY, OR   | 97321 | PSDC041401*      | 1,251.57            |
| QUINN, MIKE  |       | HONEY GROVE      | 11-03W-07DC-05800   |
|              |       | Lot-006 Blk-000  | 425 GROVES COURT SE |
| P O BOX 2437 |       | 04/14/04 0890150 | 10982               |
| ALBANY, OR   | 97321 | PSDC041402*      | 1,313 80            |
| QUINN, MIKE  |       | HONEY GROVE      | 11-03W-07DC-05700   |
|              |       | Lot-007 Blk-000  | 2102 JACKSON ST SE  |
| P O BOX 2437 |       | 04/14/04 0890142 | 10983               |
| ALBANY, OR   | 97321 | PSDC041403*      | 1,251 57            |
|              |       |                  |                     |