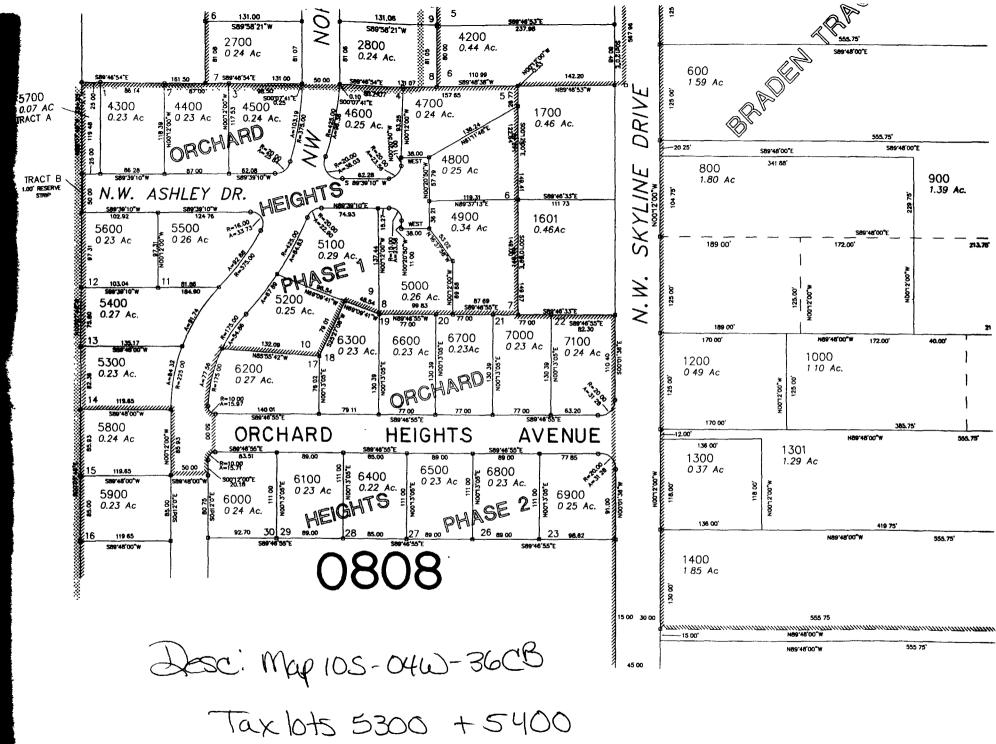

WHEREAS, the property owners, Basic Designs Home Inc., who's intent was to build on Tax Lot 5300, submitted plans with an incorrect property description, reflecting 1370 NW North Heights and Tax Lot 5400. The correct property description is Map, 10S-04W-36CB, Tax Lot 5300, site address, 1368 NW North Heights Drive. The discrepancy surfaced upon request of a subsequent permit application.

## AMENDING THE LEGAL DESCRIPTION AND SITE ADDRESS FOR THE FOLLOWING ASSESSMENT FROM:

| ACCOUNT#   | OWNER NAME / ADDRESS     | <b>DESCRIPTION</b>       | ASSESSED AMT |
|------------|--------------------------|--------------------------|--------------|
| SSDC556003 | Basic Designs Home, Inc. | 10S-04W-36CB-05400       | \$ 2,147.00  |
| STSDC55604 | Attn: Bill Stanley       | Tax # 378659             | 1,502.00     |
| PSDC556004 | 7556 Harpole Street SE   | 1370 NW North Heights Dr | 1,628.38     |
| WSDC556004 | Salem, OR 97301          | B-0446-03, W-0204-03     | 1,291.00     |

## AMENDING THE LEGAL DESCRIPTION AND SITE ADDRESS FOR THE FOLLOWING ASSESSMENT TO:

| ACCOUNT #  | OWNER NAME / ADDRESS     | <b>DESCRIPTION</b>       | ASSESSED AMT |
|------------|--------------------------|--------------------------|--------------|
| 99DC656003 | Paris Davisos House In-  | 100 04W 26CD 05200       | ¢ 2 1 47 00  |
| SSDC556003 | Basic Designs Home, Inc. | 10S-04W-36CB-05300       | \$ 2,147.00  |
| STSDC55604 | Attn: Bill Stanley       | Tax # 378646             | 1,502.00     |
| PSDC556004 | 7556 Harpole Street SE   | 1368 NW North Heights Dr | 1,628.38     |
| WSDC556004 | Salem, OR 97301          | B-0446-03, W-0204-03     | 1,291.00     |

97301

BASIC DESIGNS HOME INC Subdiv-ORCHARD HTS PS1 Blk-000 Lot-014 Status-N ATTN BILL STANLEY Taxlot-10S-04W-36CB-05300 10/28/03
7556 HARPOLE ST SE Taxdata#-0378646 ALNUM-05983 08:46:03
SALEM, OR Loc-1368 NW NORTH HEIGHTS DR CountyVal- 40,000 Mesg-B-0446-03, PARENT PCL 1500,W-0204-03