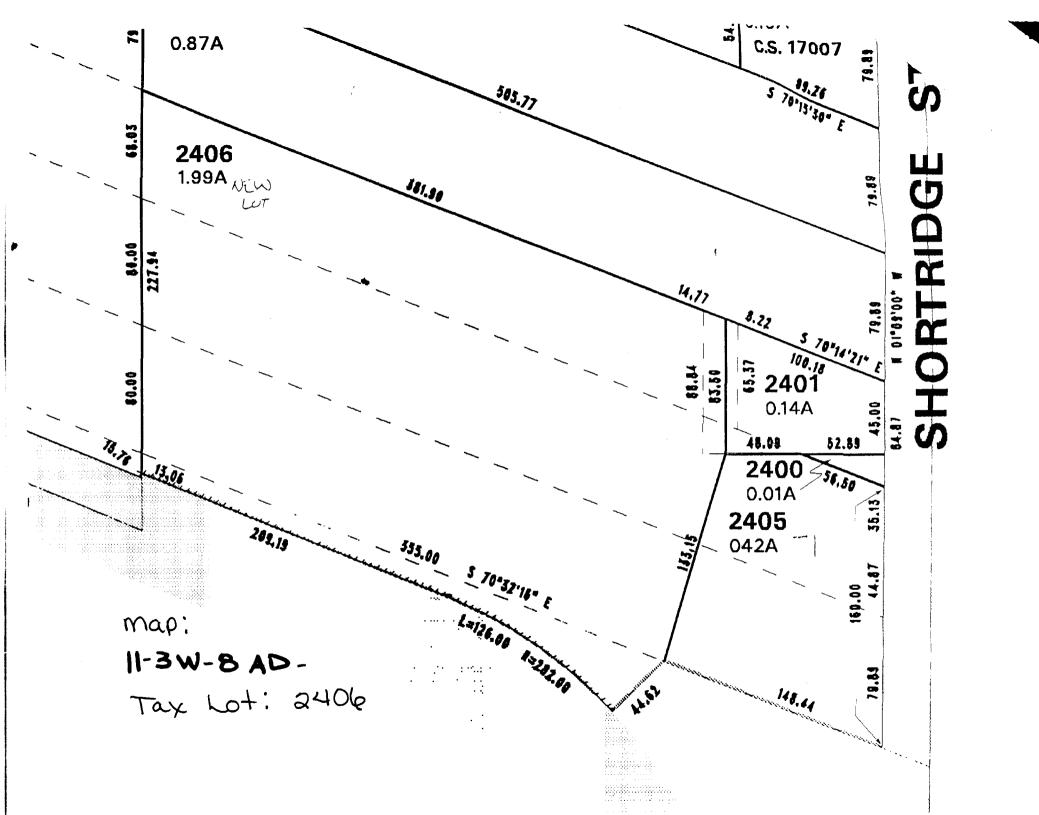

## (See attached assessment sheets)

<u>Section 2</u>: The Sewer, Water, and Transportation System Development Charges and the assessments for the same will be levied according to the provisions of Albany Municipal Code, Chapter 15.16.

## TRANSPORTATION SYSTEM DEVELOPMENT CHARGES - FIRSTMARK 11/19/01 15:11:02

| Name/Address                                                         |            | Description                              |                                                         |
|----------------------------------------------------------------------|------------|------------------------------------------|---------------------------------------------------------|
| FIRSTMARK, INC<br>ATTN: ROBERT DUNN<br>2741 FRONT ST NE<br>SALEM, OR | 97303-6508 | ACREAGE<br>11/28/01 08762<br>STSDC11281* | 11-03W-0BAD-02406<br>LAND ONLY<br>38 10121<br>14,079.34 |