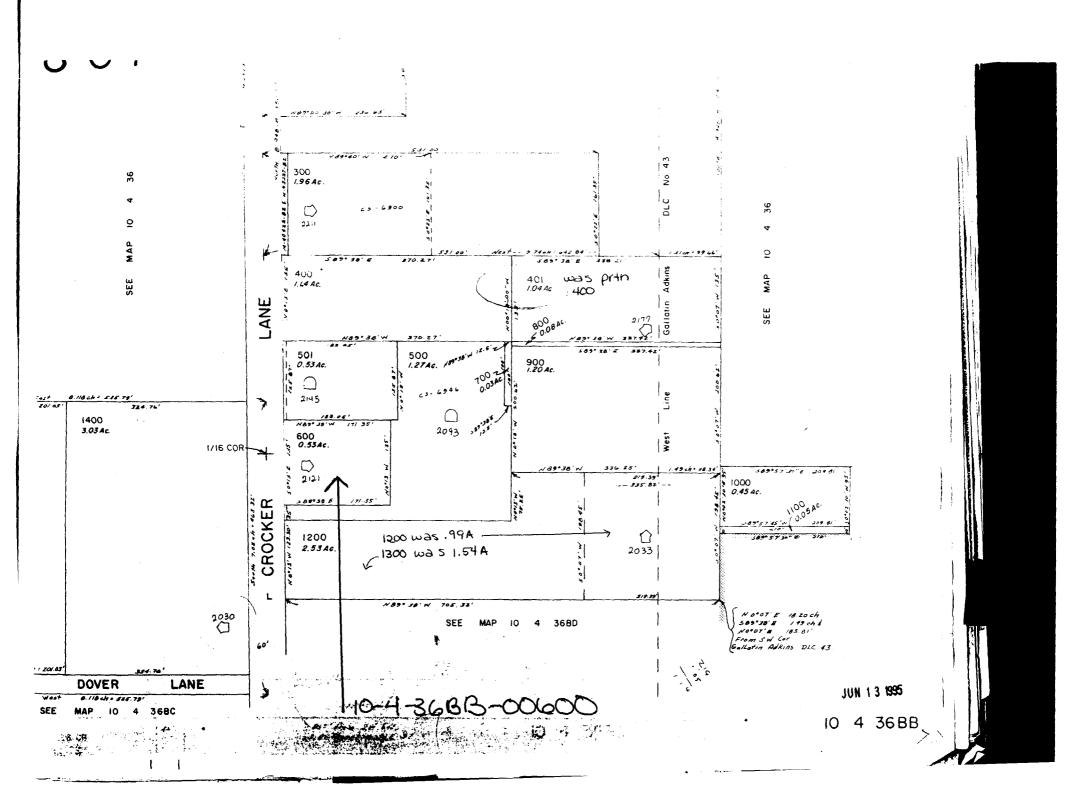

| Record Owner         | Property Description       | Assessment  |
|----------------------|----------------------------|-------------|
| Claude H. Sells, Jr. | Acct #: SS90070379         | \$ 8,079.58 |
| 2121 Crocker Lane NW | Desc: 10S-04W-36BB-00600   |             |
| Albany, OR 97321     | Acreage, .53 Acres         |             |
|                      | Tax Acct. # 273726         |             |
|                      | Site: 2121 Crocker Lane NW |             |

| Record Owner                                                     | Property Description                                                                                                                        | Original<br>Assessment | Current Amount Owed | Segregated<br>Amount |
|------------------------------------------------------------------|---------------------------------------------------------------------------------------------------------------------------------------------|------------------------|---------------------|----------------------|
| Claude H. Sells, Jr.<br>2121 Crocker Lane NW<br>Albany, OR 97321 | Acct. #: SS90070379 Desc: 10S-04W-36BB-00600 Acreage, PA-06-00 Tax Acct. # 273726 Site: 2121 Crocker Lane NW                                | \$8,079.58             | \$6,070.18          | \$6,070.18           |
| Claude H. Sells, Jr.<br>2121 Crocker Lane NW<br>Albany, OR 97321 | Acct. #: SS90070379A  Desc: 10S-04W-36BB-01600  Partition Plat 2000-35, PA-06-00  Tax Acct. # 409133, .27 Acres  Site: 2121 Crocker Lane NW | \$-0-                  | \$-0-               | \$4,856.14           |

| Claude H. Sells, Jr.<br>2121 Crocker Lane NW<br>Albany, OR 97321 | Acct. #: SS90070379B Desc: 10S-04W-36BB-01700 Partition Plat 2000-35, PA-06-00 Tax Acct. # 409146, .23 Acres Site: Land only | \$-0-          | \$-0-      | \$1,214.04 |
|------------------------------------------------------------------|------------------------------------------------------------------------------------------------------------------------------|----------------|------------|------------|
| Claude H. Sells, Jr.<br>2121 Crocker Lane NW<br>Albany, OR 97321 | Acct. #: SSCCN54661<br>Desc: 10S-04W-36BB-00600<br>Acreage, PA-06-00<br>Tax Acct. # 273726<br>Site: 2121 Crocker Lane NW     | \$4,564.00     | \$4,501.20 | \$4,501.20 |
| Claude H. Sells, Jr.<br>2121 Crocker Lane NW<br>Albany, OR 97321 | Acct. #: SSCCN54661A Desc: 10S-04W-36BB-01700 Partition Plat 2000-35, PA-06-00 Tax Acct. # 409146, .23 Acres Site: Land only | <b>.</b> \$-0- | \$-0-      | \$4,501.20 |