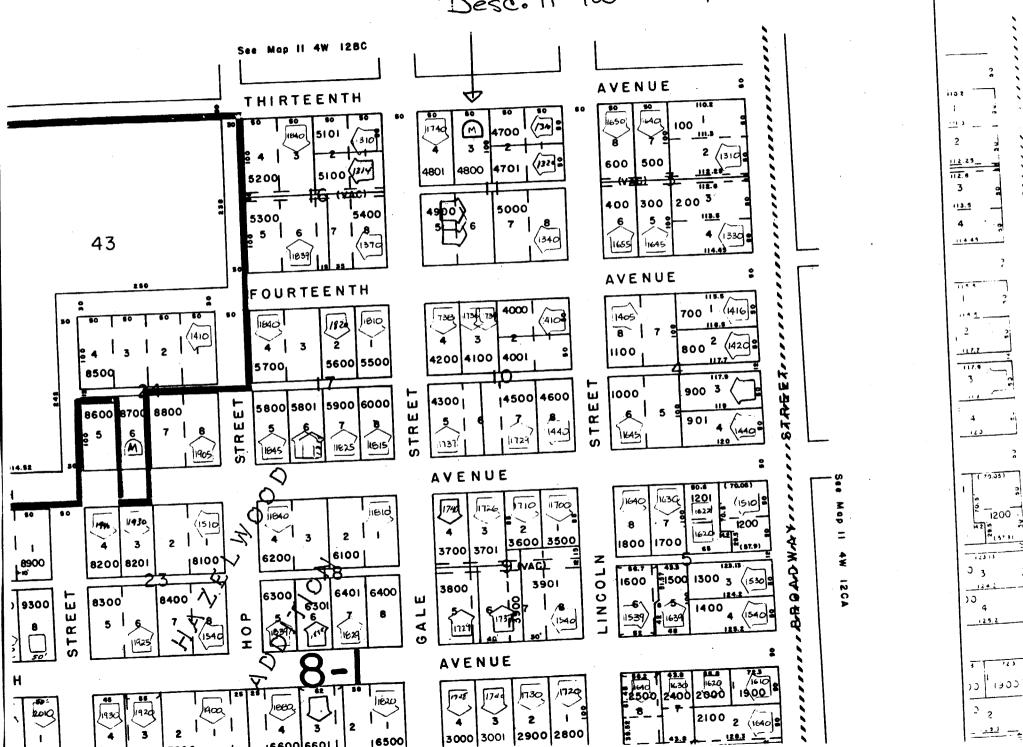

## ORDINANCE NO. 5451

AN ORDINANCE LEVYING A CHARGE UNDER THE PROVISIONS OF CHAPTER 11.14 OF THE ALBANY MUNICIPAL CODE FOR AN IN-LIEU-OF WATER ASSESSMENT FOR PROPERTY BEING DESCRIBED AS TAX LOT 4800, OF PARCEL 11S-04W-12CB, AND SITE ADDRESS, 1730 13<sup>TH</sup> AVENUE SW; AND DECLARING AN EMERGENCY.

## THE PEOPLE OF THE CITY OF ALBANY DO ORDAIN AS FOLLOWS:

Section 1: The Water In-lieu-of assessment is hereby levied against the following described property.

Susie A. Deletts

Desc:

Hazelwood Addition, Blk 11, L-3

\$1,900.46

1730 13<sup>th</sup> Avenue SW Albany, OR 97321

Acct#:

WILA052401\*

11S-04W-12CB-04800

Address:

1730 13th Avenue SW, W-0149-00

Tax Acct#: 139218