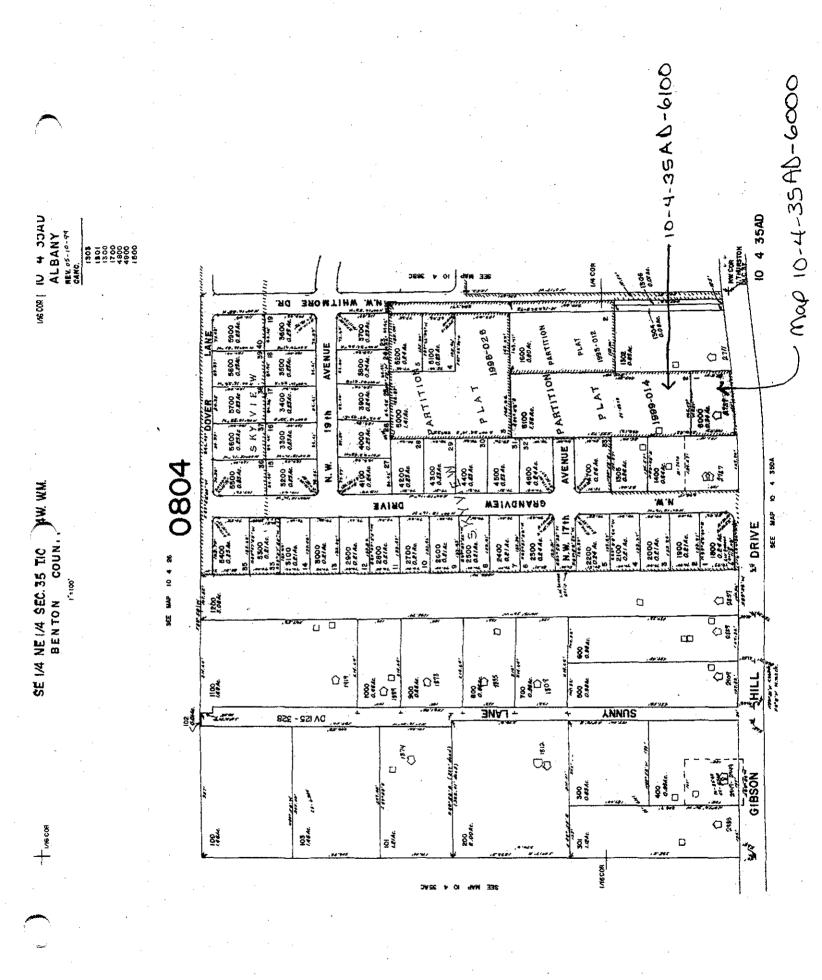

WHEREAS, Mike Frost was assessed a sewer assessment on April 14, 1993 by Ordinance No. 5041, and a sewer system development charge on July 14, 1993 by Ordinance No. 5060. The assessment was levied as described below.

WHEREAS, the above property has been partitioned into two parcels, (PA-07-98), and the tax lots reassigned as 6000 and 6100; and

WHEREAS, the property owner has requested a segregation of the outstanding sewer assessment proportionately between the two lots, now, therefore;

| Record Owner     | Property Description                        | Original<br>Assessment | Current<br><u>Amount</u> | Segregated <u>Amount</u> |  |  |
|------------------|---------------------------------------------|------------------------|--------------------------|--------------------------|--|--|
| Mike Frost       | Acct. #: SS90070302                         | \$10,165.51            | -0-                      | \$4,575.76               |  |  |
| P.O. Box 11602   | Acct. #. SSD5060013                         | 1,000.00               | -0-                      | 736.76                   |  |  |
| Eugene, OR 97440 | Desc: 10S-04W-35AD-01500                    |                        |                          |                          |  |  |
| •                | 1.72 Acres, Acreage, PA-07-98               |                        |                          |                          |  |  |
|                  | Tax Acct. # 016539                          |                        | т.                       |                          |  |  |
|                  | Site: 2737 Gibson Hill Road NW              |                        |                          |                          |  |  |
| Mike Frost       | Acct. #: SS90070302A                        | -0-                    | \$3,248.15               | 3,248.15                 |  |  |
| P.O. Box 11602   | Acct. #. SSD5060013A                        | -0-                    | 736,76                   | 736.76                   |  |  |
| Eugene, OR 97440 | Desc: 10S-04W-35AD-06000                    |                        |                          |                          |  |  |
| · ·              | .34 Acres, Partition Plat 1999-14, PA-07-98 |                        |                          |                          |  |  |
|                  | Tax Acct. # 400763, Parcel 1                |                        |                          |                          |  |  |
|                  | Site: 2737 Gibson Hill Road NW              |                        |                          |                          |  |  |

Mike Frost Acct. P.O. Box 11602 Eugene, OR 97440 Acct #: SS90070302B -0-Desc: 10S-04W-35AD-06100 1.36 Acres, Partition Plat 1999-14, PA-07-98 Tax Acct. # 400776 Site: Land only, Parcel 2

Section 2: The City Recorder is hereby directed to enter a statement of the assessments as above provided in the docket of the City liens and give notice thereof as provided by law.