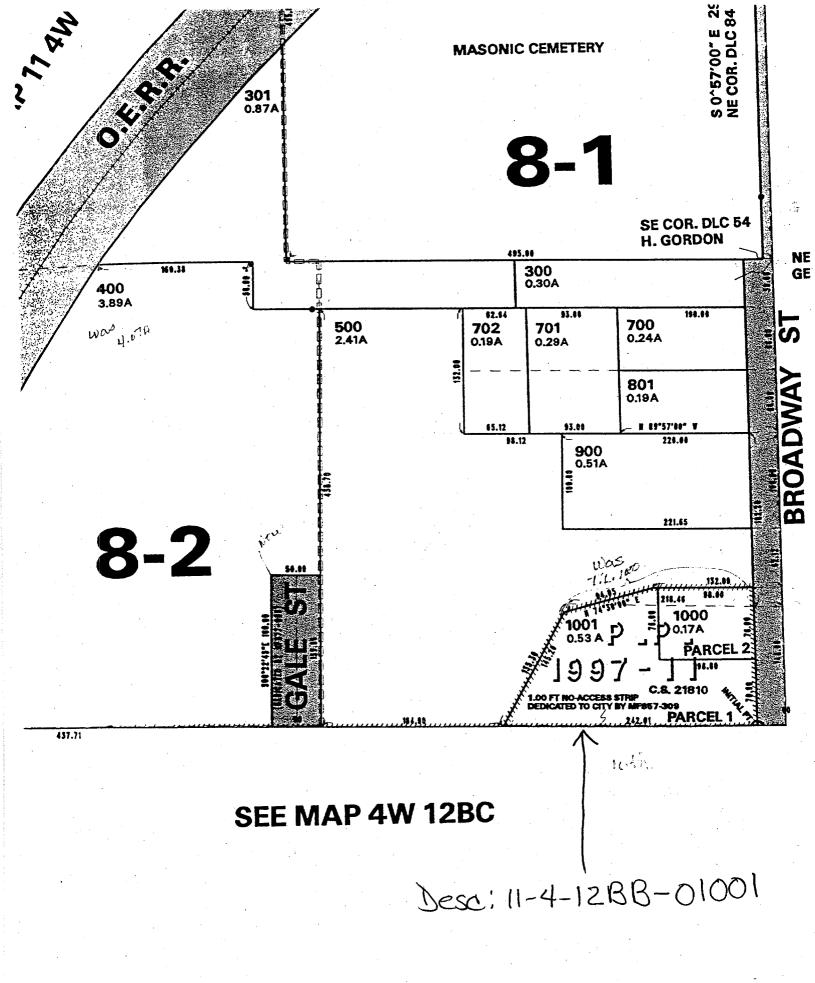

## ORDINANCE NO. 5414

AN ORDINANCE LEVYING A CHARGE UNDER THE PROVISIONS OF CHAPTER 11.14 OF THE ALBANY MUNICIPAL CODE FOR AN IN-LIEU-OF WATER ASSESSMENT FOR PROPERTY BEING DESCRIBED AS TAX LOT #1001, OF PARCEL 11S-04W-12BB; AND DECLARING AN EMERGENCY.

## THE PEOPLE OF THE CITY OF ALBANY DO ORDAIN AS FOLLOWS:

Section 1: The Water In-lieu-of assessment is hereby levied against the following described property.

Earl Spires

11S-04W-12BB-01001

\$3,769.50

Linda Spires

Acct#:

WILA081101\*

922 Broadway Street SW

Address:

922 Broadway Street SW

Albany, OR 97321

Tax Acct#:

841493

WATER IN-LIEU-OF ASSESSMENT 08/03/99 15:47:50

| Name/Address                       | Description                     | ·                                                                      |
|------------------------------------|---------------------------------|------------------------------------------------------------------------|
| SPIRES, EARL & LINDA               | PART PLAT 97-11                 | 11-04W-12BB-01001<br>PARCEL 1,W-0171-99 B-0657-99<br>09039<br>3,769.50 |
| 922 BROADWAY SW<br>ALBANY OR 97321 | 08/11/99 0841493<br>WILA081101* |                                                                        |