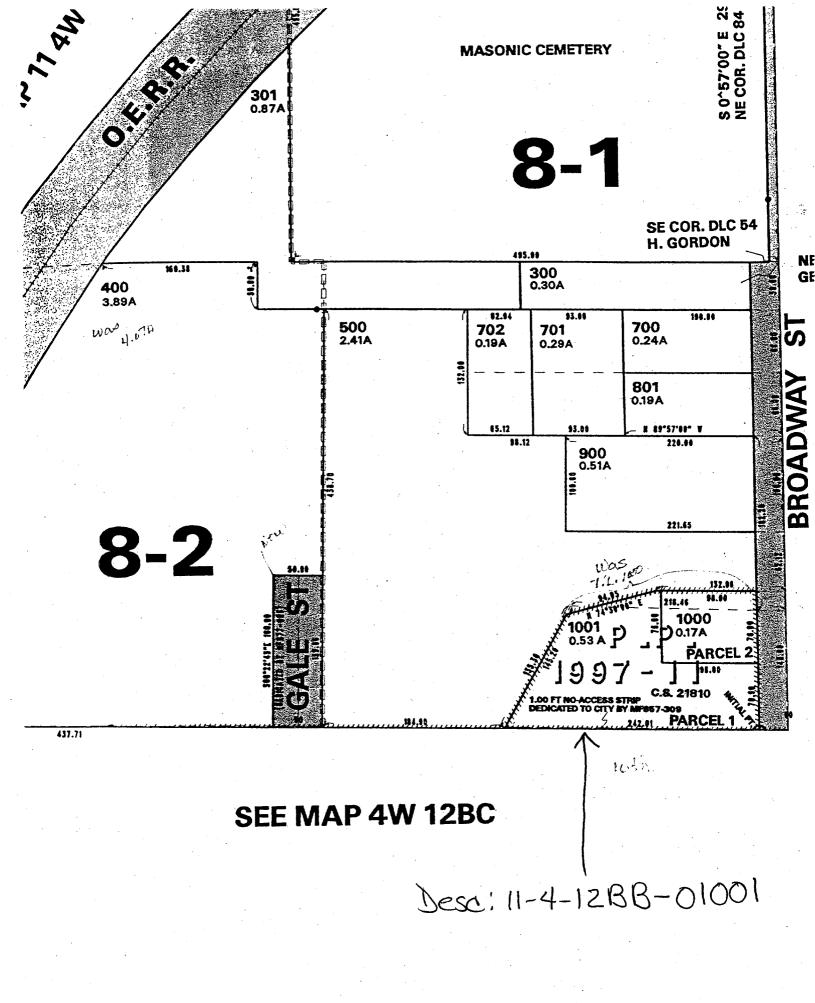

#### (See attached assessment sheets)

<u>Section 2</u>: The Sewer, Water, and Transportation System Development Charges and the assessments for the same will be levied according to the provisions of Albany Municipal Code, Chapter 15.16. The Parks System Development Charge and the assessment for the same will be levied according to the provisions of Albany Municipal Code, Chapter 15.20.

SEWER SYSTEM DEVELOPMENT CHARGES 08/03/99 15:49:32

| Name/Address                       | Description                     |                                                   |
|------------------------------------|---------------------------------|---------------------------------------------------|
| SPIRES, EARL & LINDA               | PART PLAT 97-11                 | 11-04W-12BB-01001<br>PARCEL 1.W-0171-99 B-0657-99 |
| 922 BROADWAY SW<br>Albany or 97321 | 08/11/99 0841493<br>SSDC081101* | 09040 1,329.00                                    |

Report total... 1,329.00

WATER SYSTEM DEVELOPMENT CHARGE 08/03/99 15:46:29

| Name/Address                        | Description                     |                                                   |
|-------------------------------------|---------------------------------|---------------------------------------------------|
| SPIRES, EARL & LINDA                | PART PLAT 97-11                 | 11-04W-12BB-01001                                 |
| .922 BROADWAY SW<br>Albany or 97321 | 08/11/99 0841493<br>WSDC081101* | PARCEL 1,W-0171-99 B-0657-99<br>09038<br>1,140.00 |

## PARKS SYSTEM DEVELOPMENT CHARGE 08/03/99 15:47:13

| Name/Address                       | Description                     | · · · · · · · · · · · · · · · · · · ·             |
|------------------------------------|---------------------------------|---------------------------------------------------|
| SPIRES, EARL & LINDA               | PART PLAT 97-11                 | 11-04W-12BB-01001<br>PARCEL 1,W-0171-99 B-0657-99 |
| 922 BROADWAY SW<br>Albany or 97321 | 08/11/99 0841493<br>PSDC081101* | 09042<br>1,303.80                                 |

# TRANSPORTATION SYSTEM DEVELOPMENT CHARGE 08/03/99 15:47:30

| Name/Address                       | Description                     |                                                   |  |
|------------------------------------|---------------------------------|---------------------------------------------------|--|
| SPIRES, EARL & LINDA               | PART PLAT 97-11                 | 11-04W-12BB-01001<br>PARCEL 1,W-0171-99 B-0657-99 |  |
| 922 BROADWAY SW<br>Albany or 97321 | 08/11/99 0841493<br>STSDC08111* | 09041<br>1,381.00                                 |  |