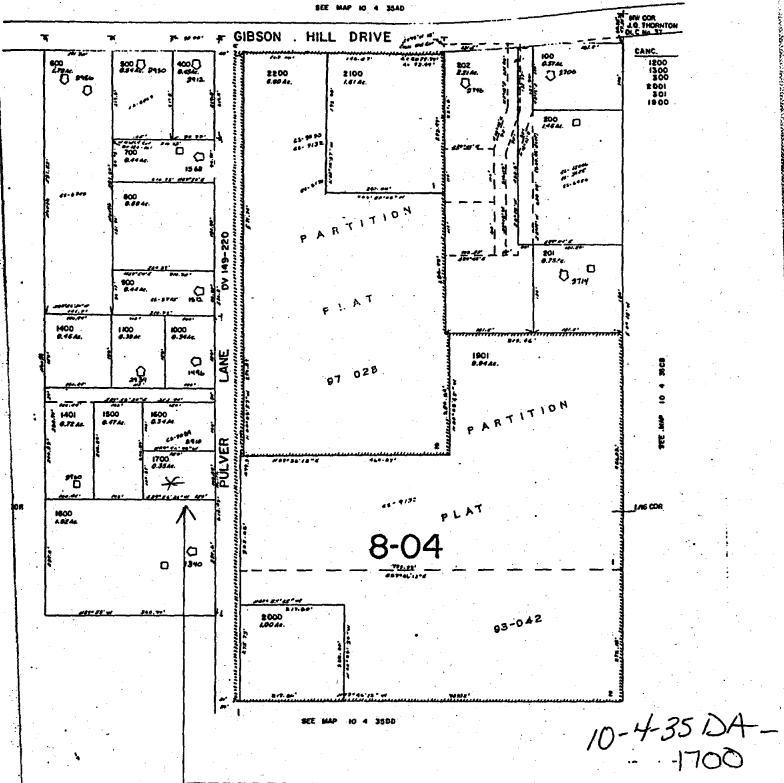

(See attached assessment sheets)

<u>Section 2</u>: The Water and Sewer System Development Charges and the assessments for the same will be levied according to the provisions of the Albany Municipal Code, Chapter 15.16.

## SEWER SYSTEM DEVELOPMENT CHARGE 05/18/99 17:17:06

| Name/Address                          |       | Description                     |                                                         |
|---------------------------------------|-------|---------------------------------|---------------------------------------------------------|
| GRONER, ROBERT R<br>GRONER, JEANINE C |       | ACREAGE                         | 10-04W-35DA-01700<br>MAYBERRY HOUSE MOYED,843299,W13199 |
| P.O. BÓX 2679<br>ALBANY OR            | 97321 | 05/26/99 0016711<br>SSDC052601# | 09006<br>1,276.00                                       |

## WATER SYSTEM DEVELOPMENT CHARGE 05/17/99 17:08:48

| Name/Address                          |       | Description                     |                                                         |  |
|---------------------------------------|-------|---------------------------------|---------------------------------------------------------|--|
| GRONER, ROBERT R<br>GRONER, JEANINE C |       | ACREAGE                         | 10-04W-35DA-01700<br>MAYBERRY HOUSE HOVED,B43299,W13199 |  |
| P.O. BOX 2679<br>ALBANY OR 97321      |       | 05/26/99 0016711<br>WSDC052601* | 09005<br>1.140.00                                       |  |
| HEDRRI UN                             | 71741 | #3000310014                     | 1,170,00                                                |  |