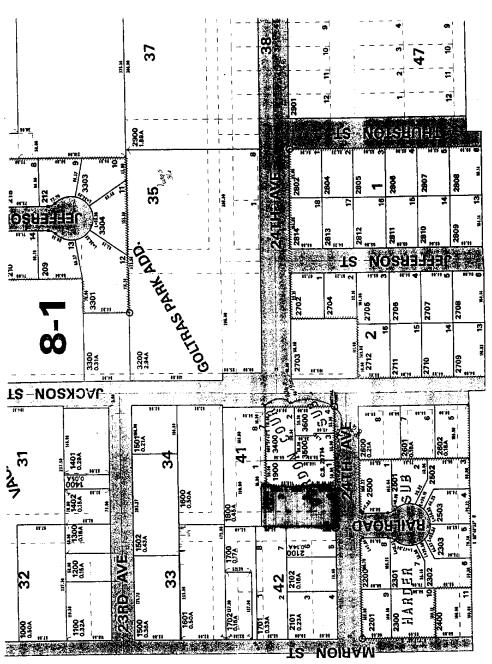

## THE PEOPLE OF THE CITY OF ALBANY DO ORDAIN AS FOLLOWS:

Section 1: The Water In-lieu-of assessment is hereby levied against the following described property.

Jeffrey Winders

Desc:

11-03W-18AB-02000

409 24th Avenue SE

Acct#:

WILA072201\*

\$2,560.64

Albany, OR 97321

Address:

409 24th Avenue SE

Tax Acct#: 121596

Section 2: The Water In-lieu-of assessment will be levied according to the provisions of Albany Municipal Code, Chapter 11.14. Said charge is for the purpose of receiving benefit from the existing water line by an unassessed property requesting connection, Ordinance No. 5169.

Report total... 2,560.64

**SEE MAP 11 3W 18BA**