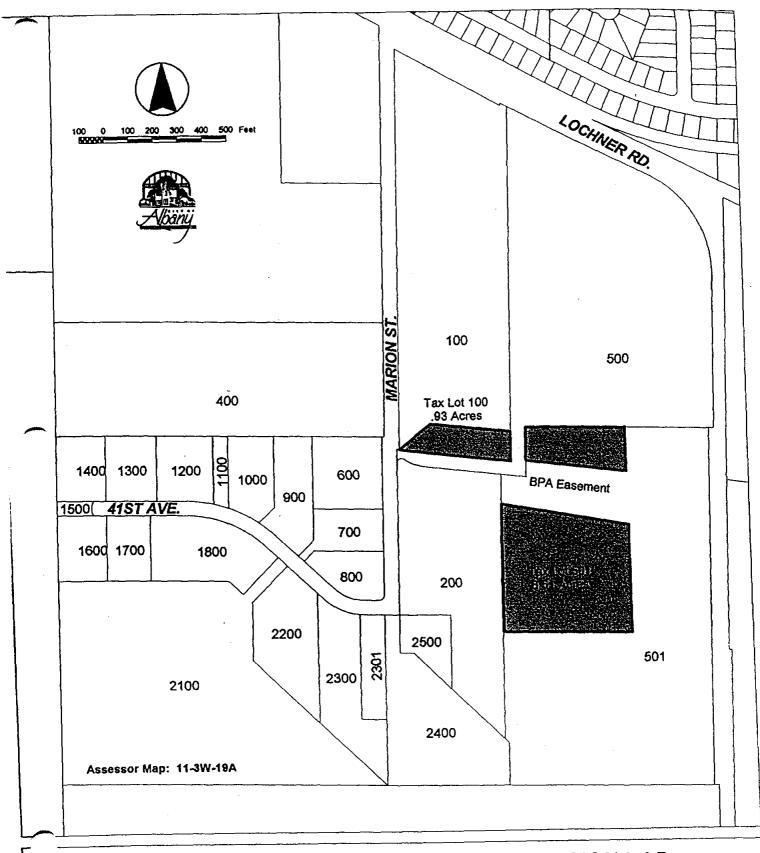

### WL-96-5, LOCHNER ROAD UTILITIES EXTENSION L.I.D.

L.I.D. Boundary - WATER

8.61 Assessment Area (Acres)

L.I.D.

L.I.D. Boundary - SEWER

501 Tax Lot Number

8.61 Assessment Area (Acres)

| · | ASMNT<br>% TO<br>TCV                                                           |
|---|--------------------------------------------------------------------------------|
|   | OTHER<br>ASMNTS                                                                |
|   | Assessed Valuation as of Sept. 1987<br>MARKET VALUE 1997/1998<br>MPRVMTS TOTAL |
|   | BOND                                                                           |
|   | FINAL<br>TOTAL<br>ASSESSMENT                                                   |
|   | * OF<br>PROJECT ASS                                                            |
|   | PROPERTY<br>DESCRIPTION                                                        |
|   | OWNER OF RECORD                                                                |
|   |                                                                                |

| OWNER OF RECORD                                                                                      | PROPERTY<br>DESCRIPTION                      | * OF<br>PROJECT | FINAL<br>TOTAL<br>ASSESSMENT | - GNOB       | ARMAN                                 | Assessed Valuation as of Sept. 1997<br>Assessed Valuation as of Sept. 1997<br>MD INPRVMTS TOTAL | 8apt. 1997<br>7/1998*****<br>TOTAL | OTHER<br>ASMNTS | ASMNT<br>% TO<br>TCV | 10 YEAR<br>MONTHLY<br>PAYMENT<br>AT 9% | 10 YEAR<br>BEMIANNUAL<br>PAYAT<br>AT 9% |
|------------------------------------------------------------------------------------------------------|----------------------------------------------|-----------------|------------------------------|--------------|---------------------------------------|-------------------------------------------------------------------------------------------------|------------------------------------|-----------------|----------------------|----------------------------------------|-----------------------------------------|
| Eugene Freezing & Storage Co. 11-3W-19A -00100*<br>P.O. Box 2005 Storage Co. Site: 3815 Marion St SE | 11-3W-19A -00100*<br>Sfte: 3815 Marion.St SE | 4.12%           | \$15,097.75                  | \$23,749,160 | \$694,060                             | \$11,180,520                                                                                    | \$11,574,550                       | Q <b>\$</b>     | 0.13%                | \$191.25                               | \$1,160.65                              |
| Eugene, OR 97402<br>Cregon Youth Authority<br>Kao Center St NE. Suffe 200                            | 11-3W-19A -00501<br>Site: 4400 Loctmer Rd SE | 95.88%          | 351,369.68                   | 7,226,100    | 713,290                               | 2,899,760                                                                                       | 3,613,050                          | 0               | 8.73%                | 4,451.00                               | 27,011.94                               |
| Selem, OR 97310                                                                                      |                                              | T               |                              |              |                                       |                                                                                                 |                                    |                 |                      |                                        |                                         |
|                                                                                                      |                                              | 100 001         | \$366.467.43                 | \$30,975,260 | \$366.467.43 \$30.975.260 \$1,407.350 | \$14,080,280                                                                                    | \$15,457,630                       | ŝ               | 237%                 | \$1,62.25                              | \$28,172.60                             |
| TOTALS                                                                                               |                                              |                 | \$306,467.43                 |              |                                       |                                                                                                 |                                    |                 |                      | \$3,380,712.00                         | \$82,845.00                             |

Project assesses for water and sever improvements.

\* Eugene Frecting & Storage will not be assessed for the sever improvement at this time, it will be collected in the future as an in-fleu-of sever assessment of \$18,000.11.