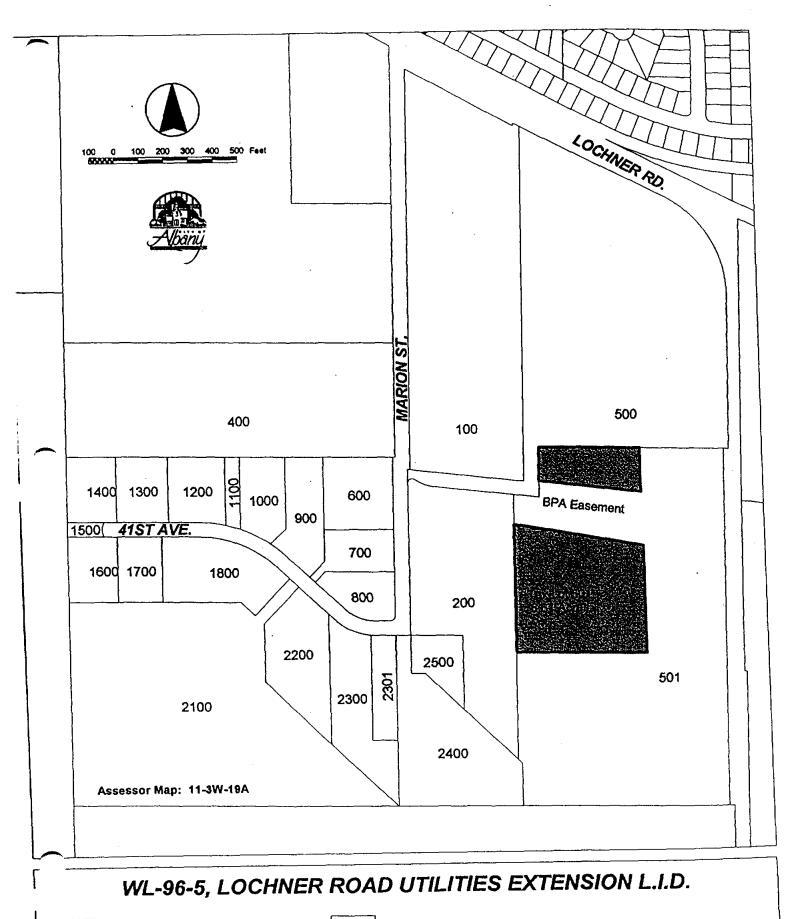

# WL-96-5, LOCHNER ROAD UTILITIES EXTENSION LID

### WL-96-5, LOCHNER ROAD UTILITIES EXTENSION L.I.D.

L.I.D. Boundary - WATER

8.61 Assessment Area (Acres)

L.I.D.

L.I.D. Boundary - SEWER

501 Tax Lot Number

8.61 Assessment Area (Acres)

| · | ASMNT<br>% TO<br>TCV                                                           |
|---|--------------------------------------------------------------------------------|
|   | OTHER<br>ASMNTS                                                                |
|   | Assessed Valuation as of Sept. 1987<br>MARKET VALUE 1997/1998<br>MPRVMTS TOTAL |
|   | BOND                                                                           |
|   | FINAL<br>TOTAL<br>ASSESSMENT                                                   |
|   | * OF<br>PROJECT ASS                                                            |
|   | PROPERTY<br>DESCRIPTION                                                        |
|   | OWNER OF RECORD                                                                |
|   |                                                                                |

| OWNER OF RECORD                                                                                      | PROPERTY<br>DESCRIPTION                      | * OF<br>PROJECT | FINAL<br>TOTAL<br>ASSESSMENT | - GNOB       | ARMAN                                 | Assessed Valuation as of Sept. 1997<br>Assessed Valuation as of Sept. 1997<br>MD INPRVMTS TOTAL | 8apt. 1997<br>7/1998*****<br>TOTAL | OTHER<br>ASMNTS | ASMNT<br>% TO<br>TCV | 10 YEAR<br>MONTHLY<br>PAYMENT<br>AT 9% | 10 YEAR<br>BEMIANNUAL<br>PAYAT<br>AT 9% |
|------------------------------------------------------------------------------------------------------|----------------------------------------------|-----------------|------------------------------|--------------|---------------------------------------|-------------------------------------------------------------------------------------------------|------------------------------------|-----------------|----------------------|----------------------------------------|-----------------------------------------|
| Eugene Freezing & Storage Co. 11-3W-19A -00100*<br>P.O. Box 2005 Storage Co. Site: 3815 Marion St SE | 11-3W-19A -00100*<br>Sfte: 3815 Marion.St SE | 4.12%           | \$15,097.75                  | \$23,749,160 | \$694,060                             | \$11,180,520                                                                                    | \$11,574,550                       | Q <b>\$</b>     | 0.13%                | \$191.25                               | \$1,160.65                              |
| Eugene, OR 97402<br>Cregon Youth Authority<br>Kao Center St NE. Suffe 200                            | 11-3W-19A -00501<br>Site: 4400 Loctmer Rd SE | 95.88%          | 351,369.68                   | 7,226,100    | 713,290                               | 2,899,760                                                                                       | 3,613,050                          | 0               | 8.73%                | 4,451.00                               | 27,011.94                               |
| Selem, OR 97310                                                                                      |                                              | T               |                              |              |                                       |                                                                                                 |                                    |                 |                      |                                        |                                         |
|                                                                                                      |                                              | 100 001         | \$366.467.43                 | \$30,975,260 | \$366.467.43 \$30.975.260 \$1,407.350 | \$14,080,280                                                                                    | \$15,457,630                       | ŝ               | 237%                 | \$1,62.25                              | \$28,172.60                             |
| TOTALS                                                                                               |                                              |                 | \$306,467.43                 |              |                                       |                                                                                                 |                                    |                 |                      | \$3,380,712.00                         | \$82,845.00                             |