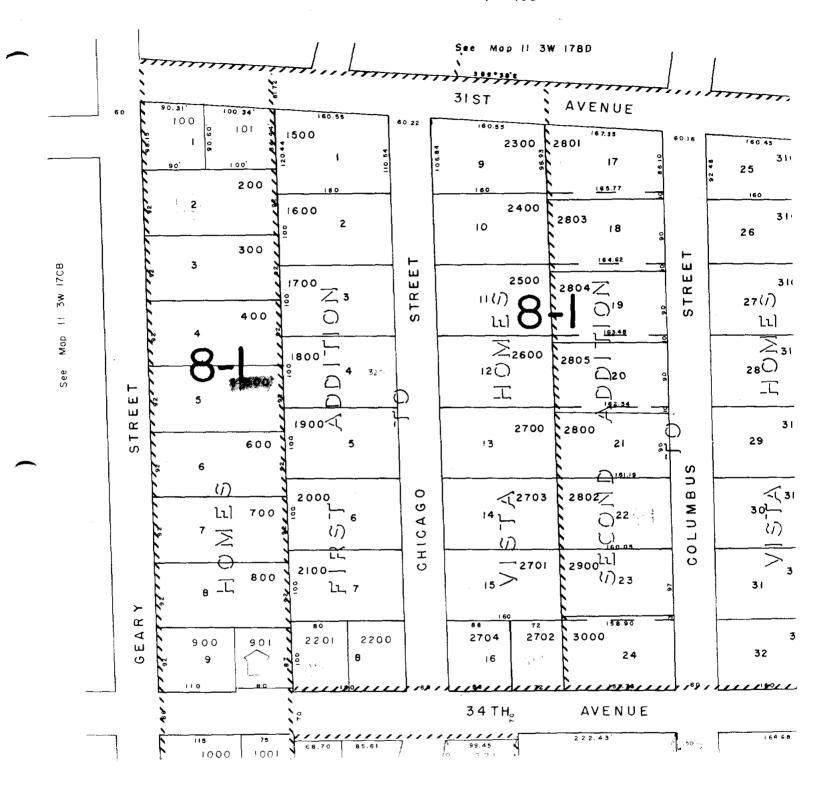

## ORDINANCE NO. 5310

AN ORDINANCE LEVYING A CHARGE UNDER THE PROVISIONS OF CHAPTER 11.14 OF THE ALBANY MUNICIPAL CODE FOR AN IN-LIEU-OF WATER ASSESSMENT FOR PROPERTY BEING DESCRIBED AS TAX LOT #500, OF PARCEL 11-03W-17CA; AND DECLARING AN EMERGENCY.

\$3,960

Randy Bartlett

Acct#:

WILA081301\*

3205 Geary Street

Address:

3205 Geary Street

Albany, OR 97330

Tax Acct#:

116299

<u>Section 2</u>: The Water In-lieu-of assessment will be levied according to the provisions of Albany Municipal Code, Chapter 11.14. Said charge is for the purpose of receiving benefit from the existing waterline by an unassessed property requesting connection, Ordinance No. 5169.