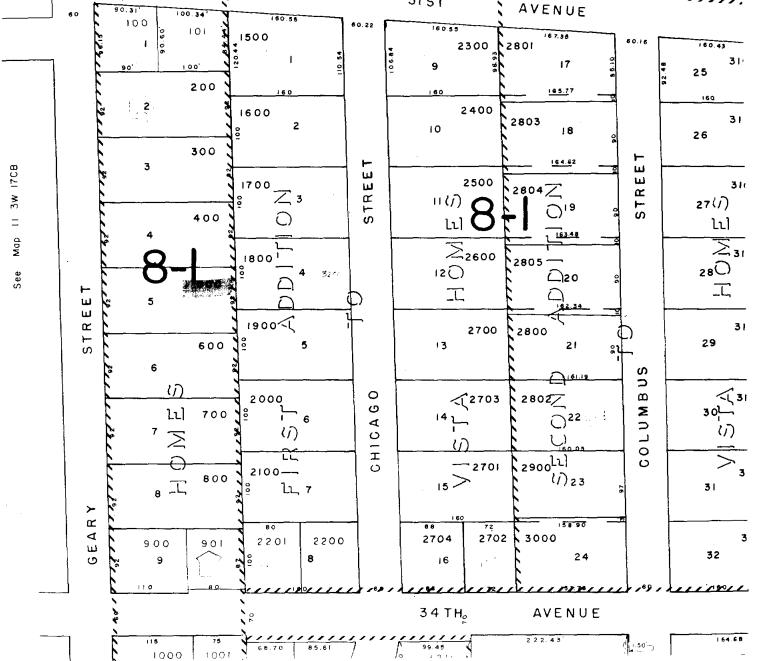

| Name/Address      |       | Description      |                     |
|-------------------|-------|------------------|---------------------|
|                   |       | ************     |                     |
| BARTLETT, HEIDI   |       | VISTA HOMES      | 11-03W-17CA-00500   |
| BARTLETT, RANDY   |       | 08/13/97 0116299 | ₩-0214-97, B-01 L-5 |
| 3205 GEARY STREET |       | 1,000.00         | 08322               |
| ALBANY OR         | 97321 | WSDC081301*      |                     |
|                   |       |                  |                     |

Report total... 1,000.00

NE 1/4 SW1/4 Sec.17 T.11 S. R.3W.W.M.

DESC: 11-3W-17CA